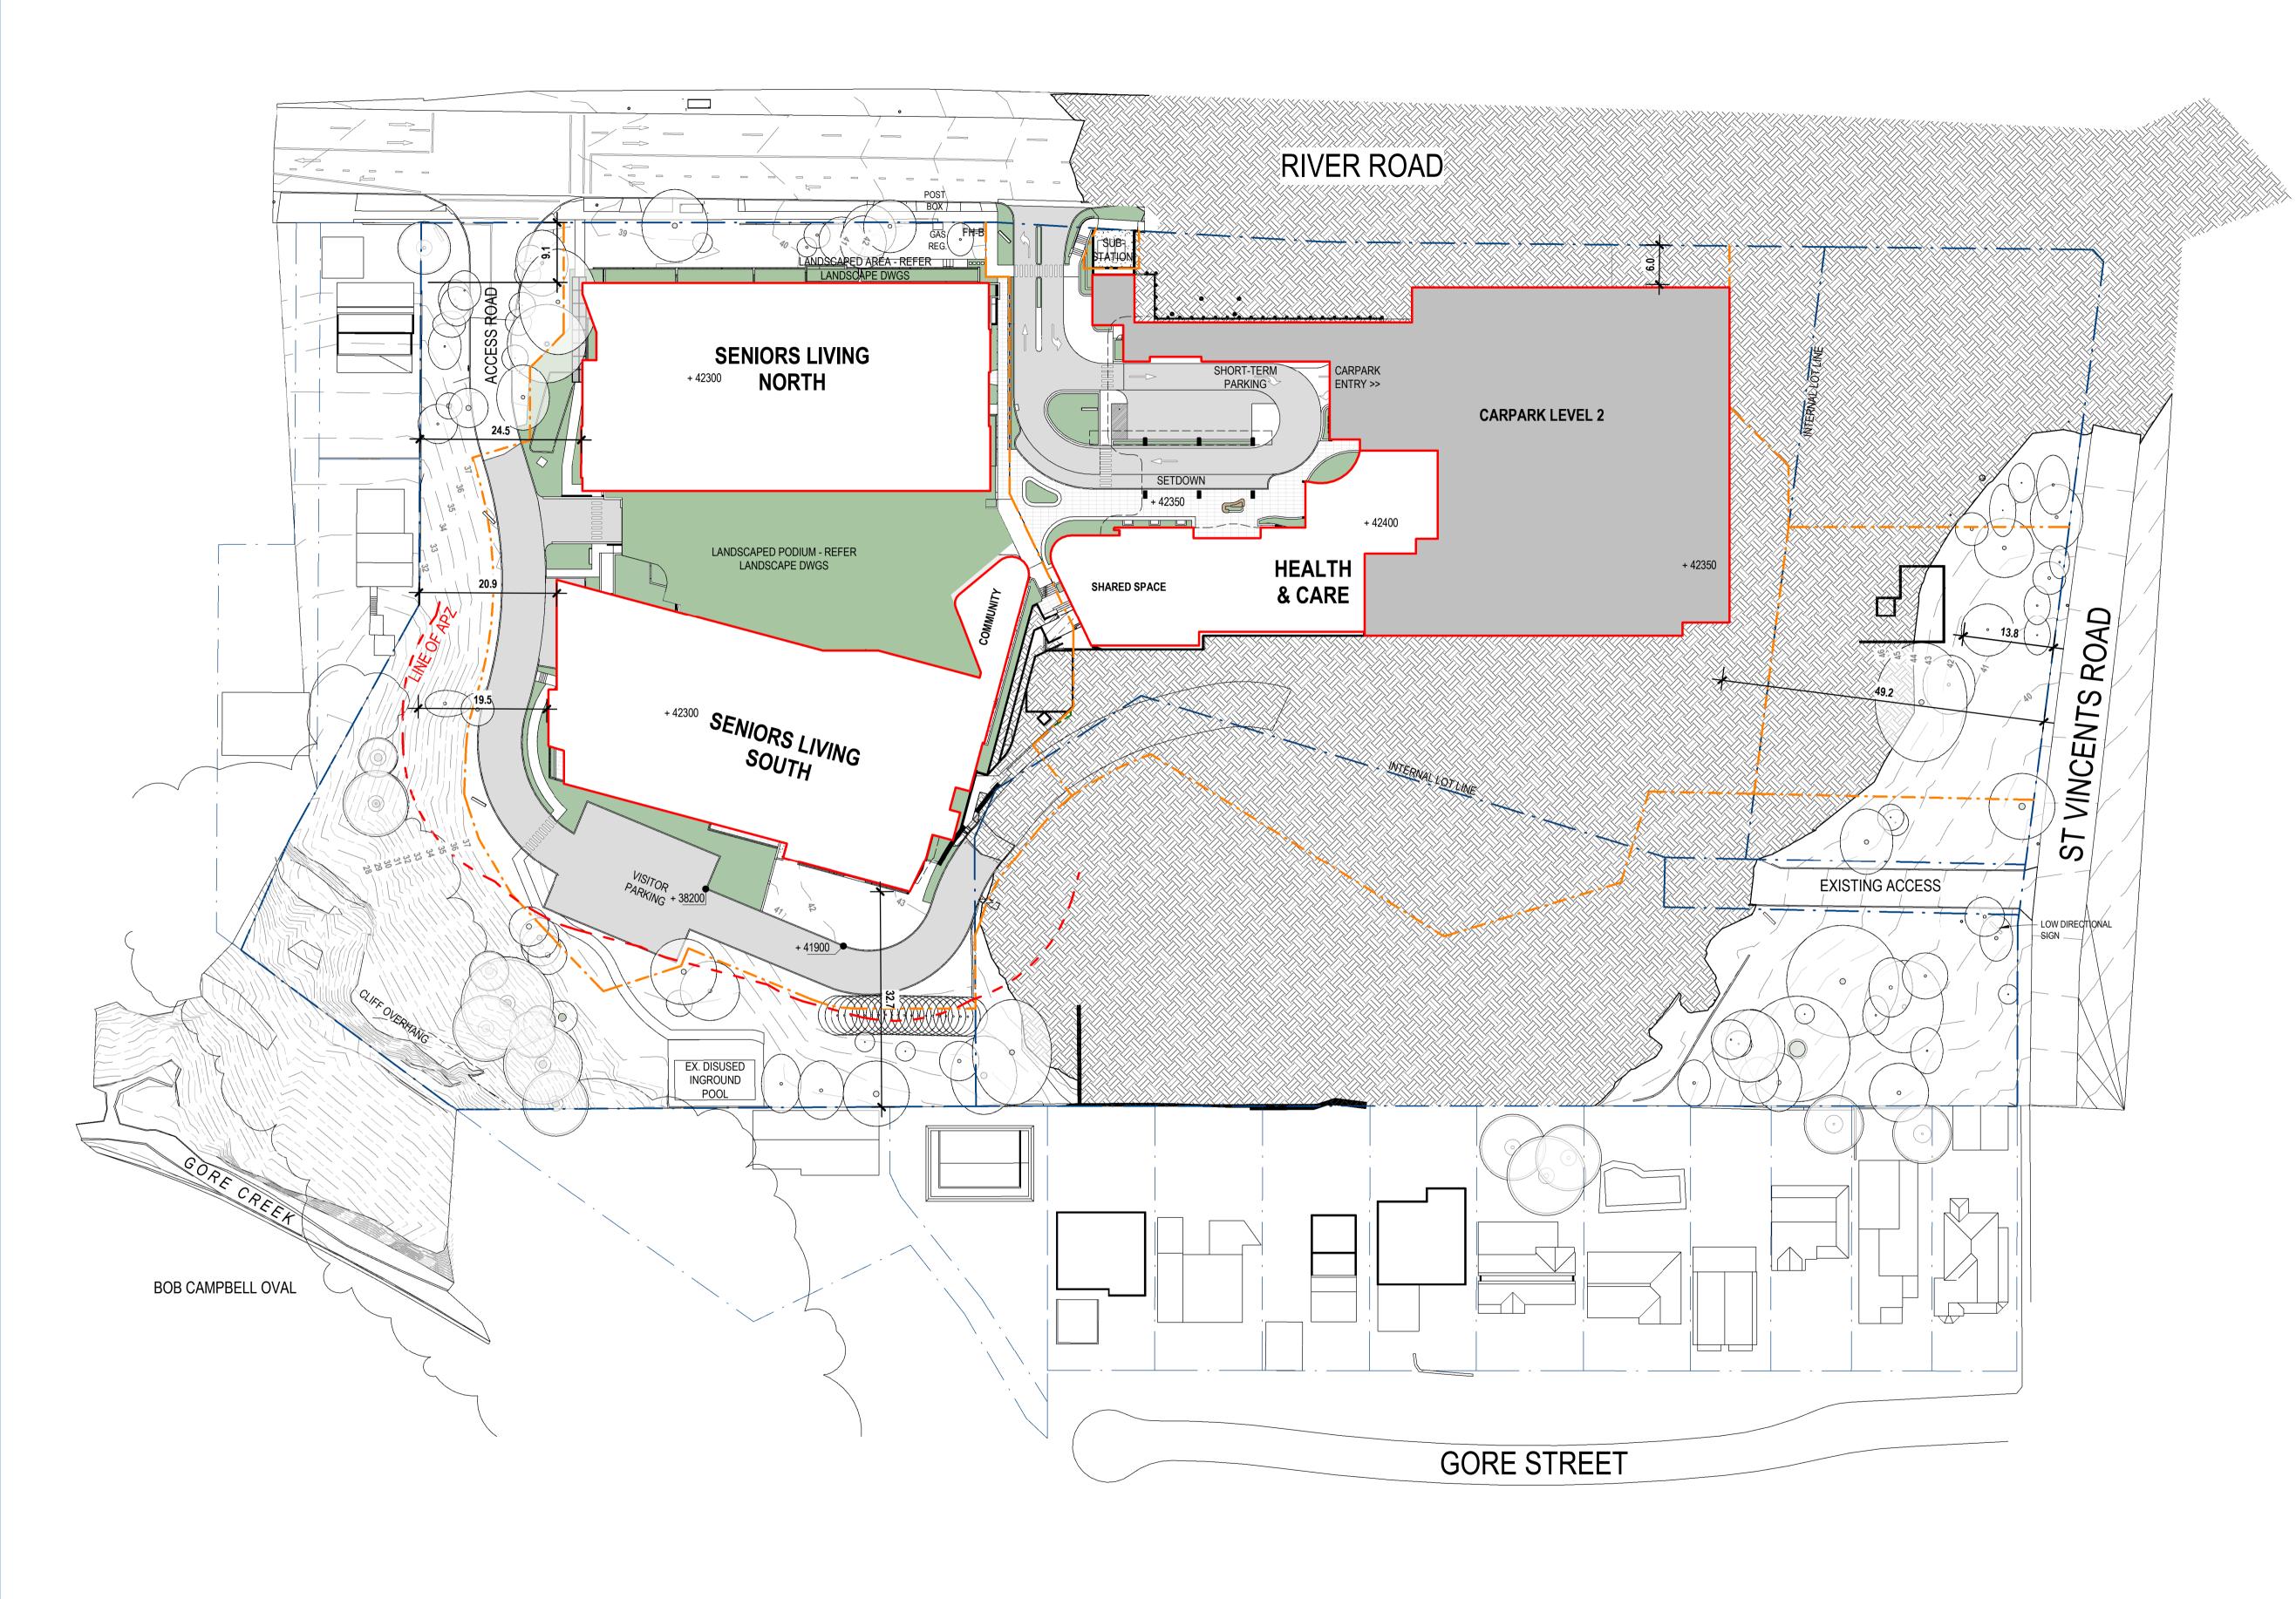

(BASEMENT) DRAWN: NAH

27/06/2023 9:26:25 AM

|       | NEW BUILDING AREAS    |                      |                       |                       |           |          |  |  |  |
|-------|-----------------------|----------------------|-----------------------|-----------------------|-----------|----------|--|--|--|
| SITE  |                       | SE                   | NIORS LIVIN           | 1G                    | PARKING & | LEVEL    |  |  |  |
| LEVEL | HEALTH*               | NORTH                | SOUTH                 | TOTAL                 | SERVICES  | TOTAL    |  |  |  |
| 1     | -                     | 805                  | 1,000                 | 1,805                 | 9,356 ^   | 11,161   |  |  |  |
| 2     | 956                   | 1,936                | 2,110                 | 4,046                 | 3,036     | 8,038    |  |  |  |
| 3     | 1,139                 | 1,936                | 1,989                 | 3,925                 | 2,784     | 7,848    |  |  |  |
| 4     | 5,448                 | 1,936                | 1,989                 | 3,925                 | -         | 9,373    |  |  |  |
| 5     | 3,685                 | 1,936                | 1,804                 | 3,740                 | -         | 7,425    |  |  |  |
| 6     | 2,528                 | -                    | 1,645                 | 1,645                 | -         | 4,173    |  |  |  |
| 7     | 1,515                 | -                    | -                     | -                     | -         | 1,515    |  |  |  |
| 8     | 1,515                 | -                    | -                     | -                     | -         | 1,515    |  |  |  |
| 9     | 1,515                 | -                    | -                     | -                     | -         | 1,515    |  |  |  |
| 10    | 1,515                 | -                    | -                     | -                     | -         | 1,515    |  |  |  |
| 11    | 325                   | -                    | -                     | -                     | -         | 325      |  |  |  |
| TOTAL | 20,141 m <sup>2</sup> | 8,549 m <sup>2</sup> | 10,537 m <sup>2</sup> | 19,086 m <sup>2</sup> | 15,176 m² | 54,403 m |  |  |  |

NOT FOR CONSTRUCTION **REVISION:** 

**DD-SW-0401** DATE:

DRAWING TITLE: DEVELOPMENT AREA PLAN - LEVEL 2

DRAWN: NAH CHECKED: **SCALE:** 1:500 @A1

AND IS PRINTED IN BLACK & WHITE NOT ALL INFORMATION MAY BE LEGIBLE. NSW NOMINATED ARCHITECT: ANDREW MASTERS NSW ARB No. 9037 C:\\_Revit Projects\SW-AR-GREENWICH\_nathanh@bmarch.com.au.rvt

NORTH

**LEGEND - SITE PLAN** DEVELOPMENT AREA — • — • STAGING LINE (SENIORS LIVING) DEVELOPMENT AREA (TO EXTERNAL FACE OF BUILDING OR TERRACE) DEVELOPMENT AREA - PARKING & SERVICES DEVELOPMENT AREA (TO TRAFFICABLE AREA COVERED (HEALTH & CARE) BY THE LEVEL ABOVE. DOES NOT INCLUDE TERRACES OPEN (NOT COVERED) BY THE LEVEL ABOVE) TRAFFICABLE TERRACE AREA OPEN TO THE SKY ABOVE NON-TRAFFICABLE ROOF OF LEVEL BELOW