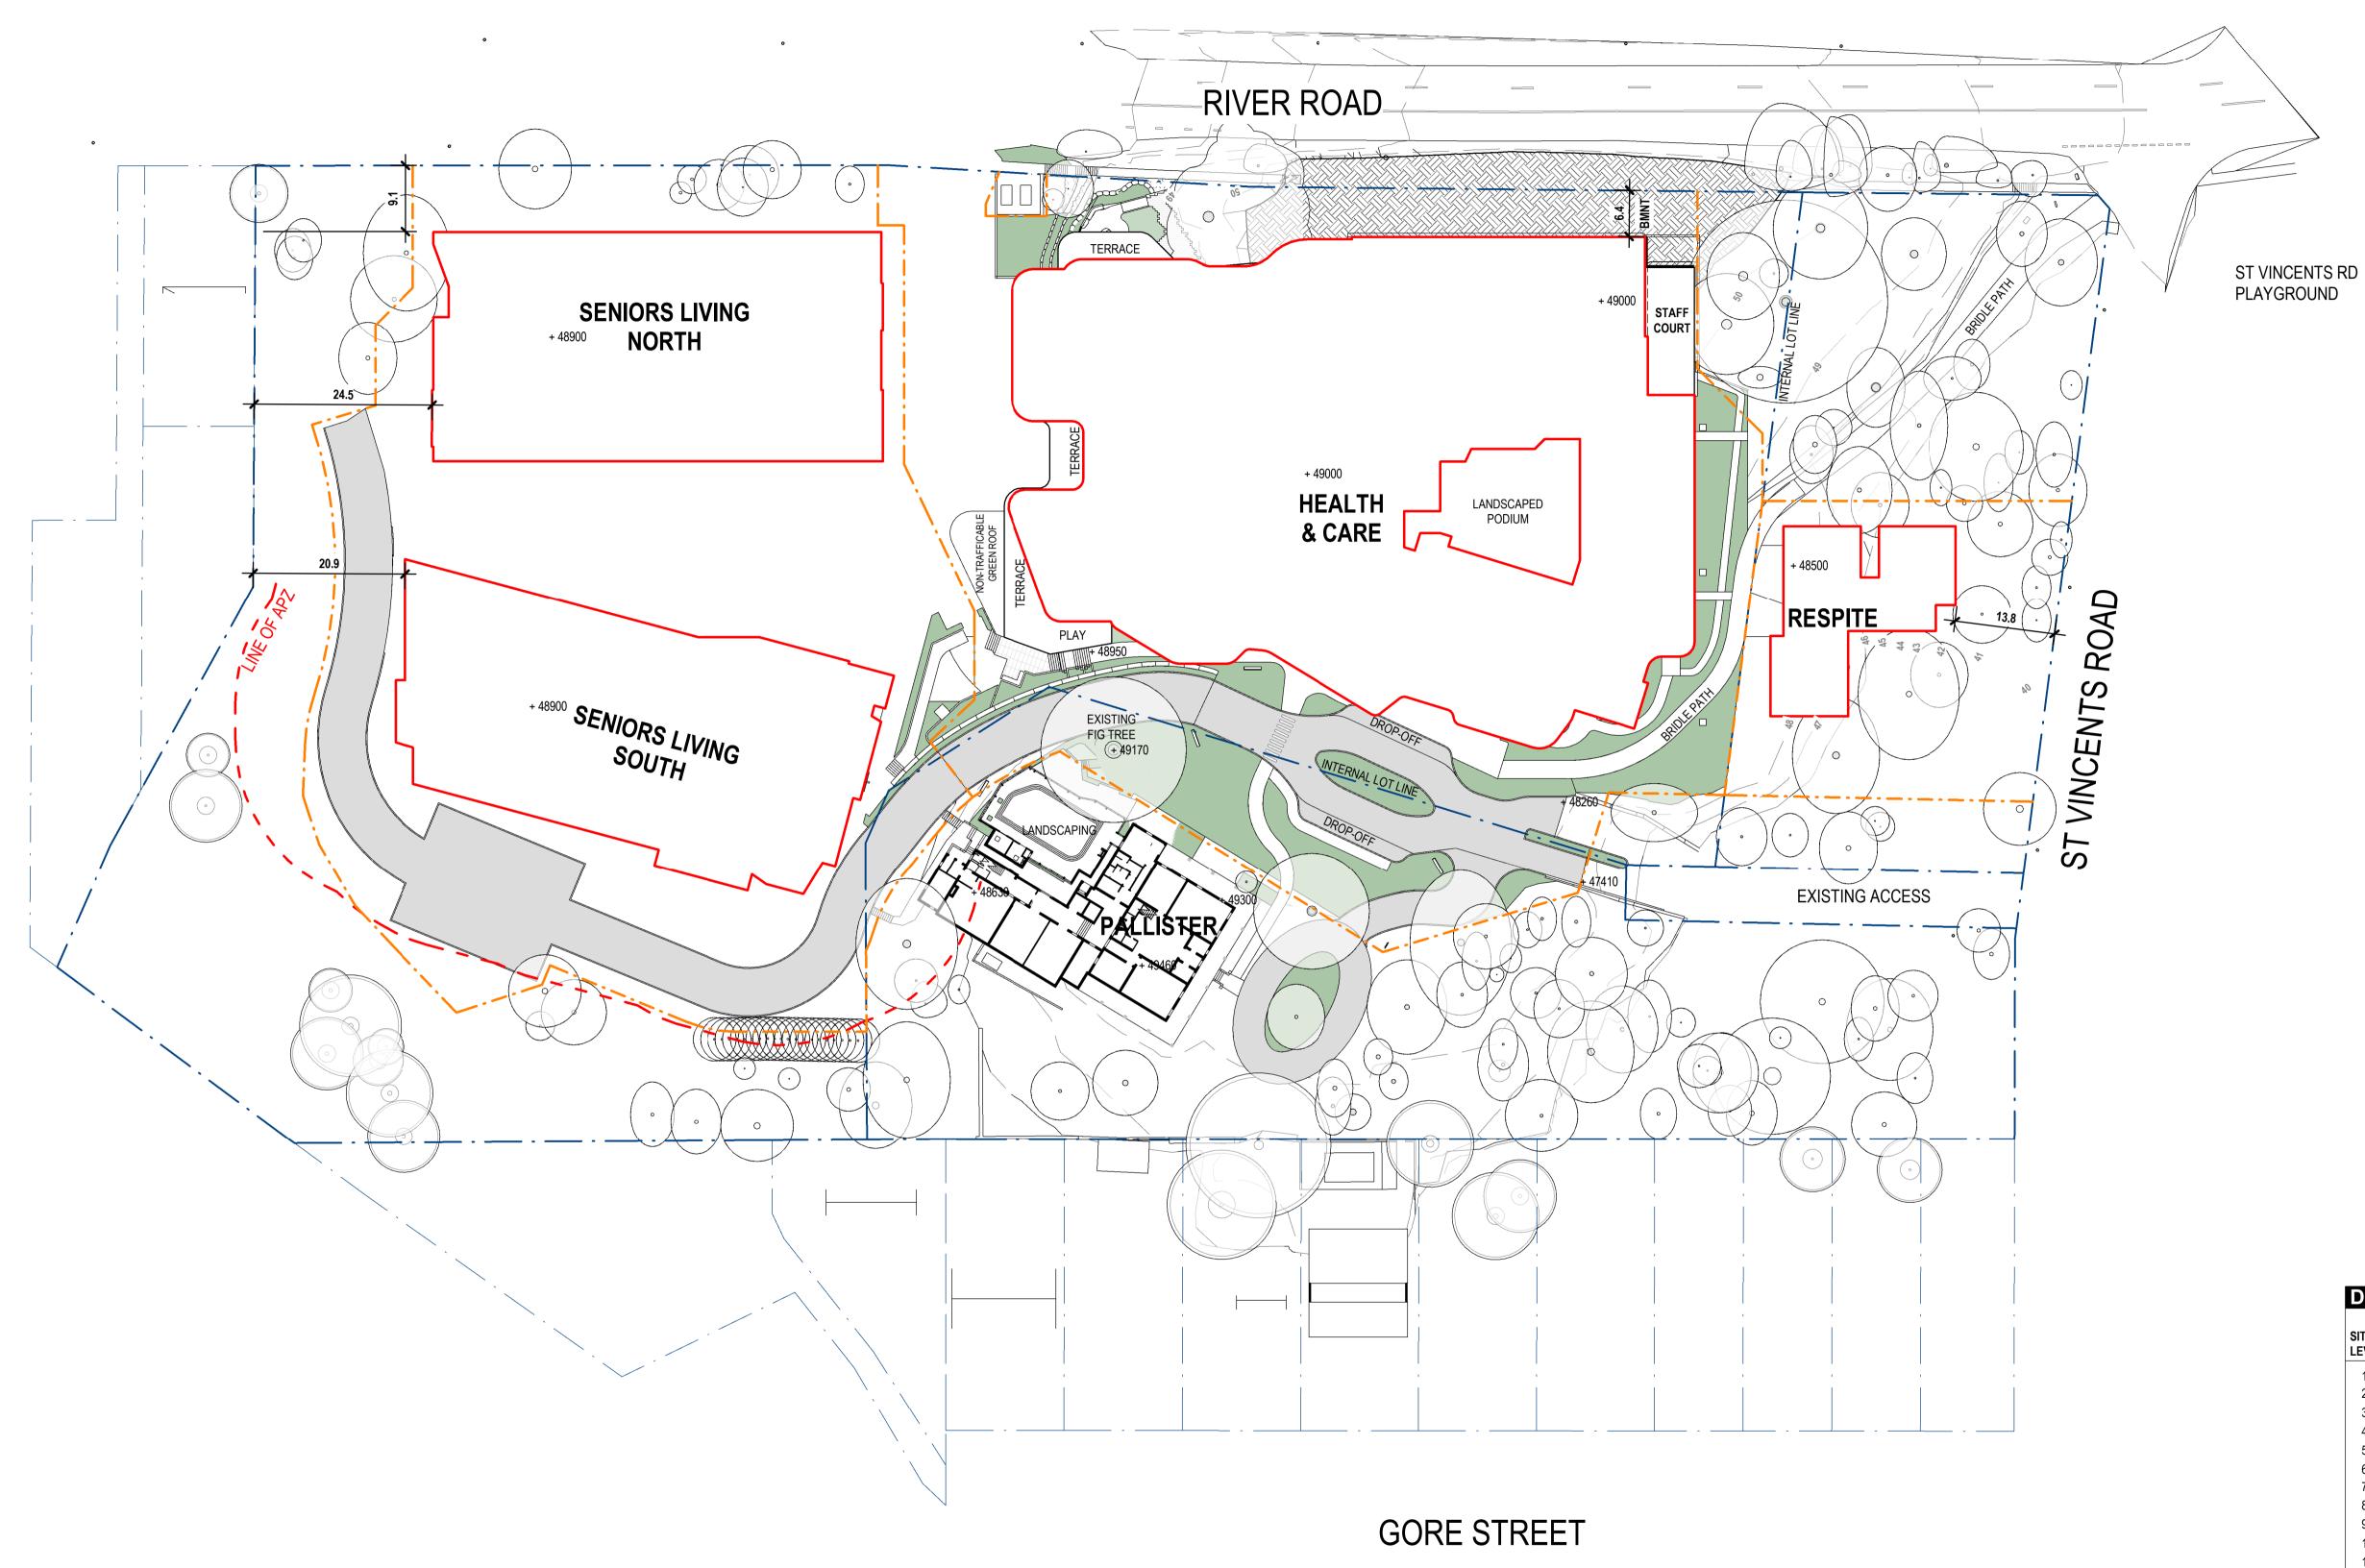

NORTH

**LEGEND - SITE PLAN** — • — • STAGING LINE (SENIORS LIVING)

DEVELOPMENT AREA
(TO EXTERNAL FACE OF BUILDING OR TERRACE) (HEALTH & CARE)

DEVELOPMENT AREA (TO TRAFFICABLE AREA COVERED BY THE LEVEL ABOVE. DOES NOT INCLUDE TERRACES OPEN (NOT COVERED) BY THE LEVEL ABOVE) TRAFFICABLE TERRACE AREA OPEN TO THE SKY ABOVE NON-TRAFFICABLE ROOF OF LEVEL BELOW

NORTH

**LEGEND - SITE PLAN** DEVELOPMENT AREA — • — • STAGING LINE (SENIORS LIVING) DEVELOPMENT AREA (TO EXTERNAL FACE OF BUILDING OR TERRACE) DEVELOPMENT AREA - PARKING & SERVICES DEVELOPMENT AREA (TO TRAFFICABLE AREA COVERED (HEALTH & CARE) BY THE LEVEL ABOVE. DOES NOT INCLUDE TERRACES OPEN (NOT COVERED) BY THE LEVEL ABOVE) TRAFFICABLE TERRACE AREA OPEN TO THE SKY ABOVE NON-TRAFFICABLE ROOF OF LEVEL BELOW