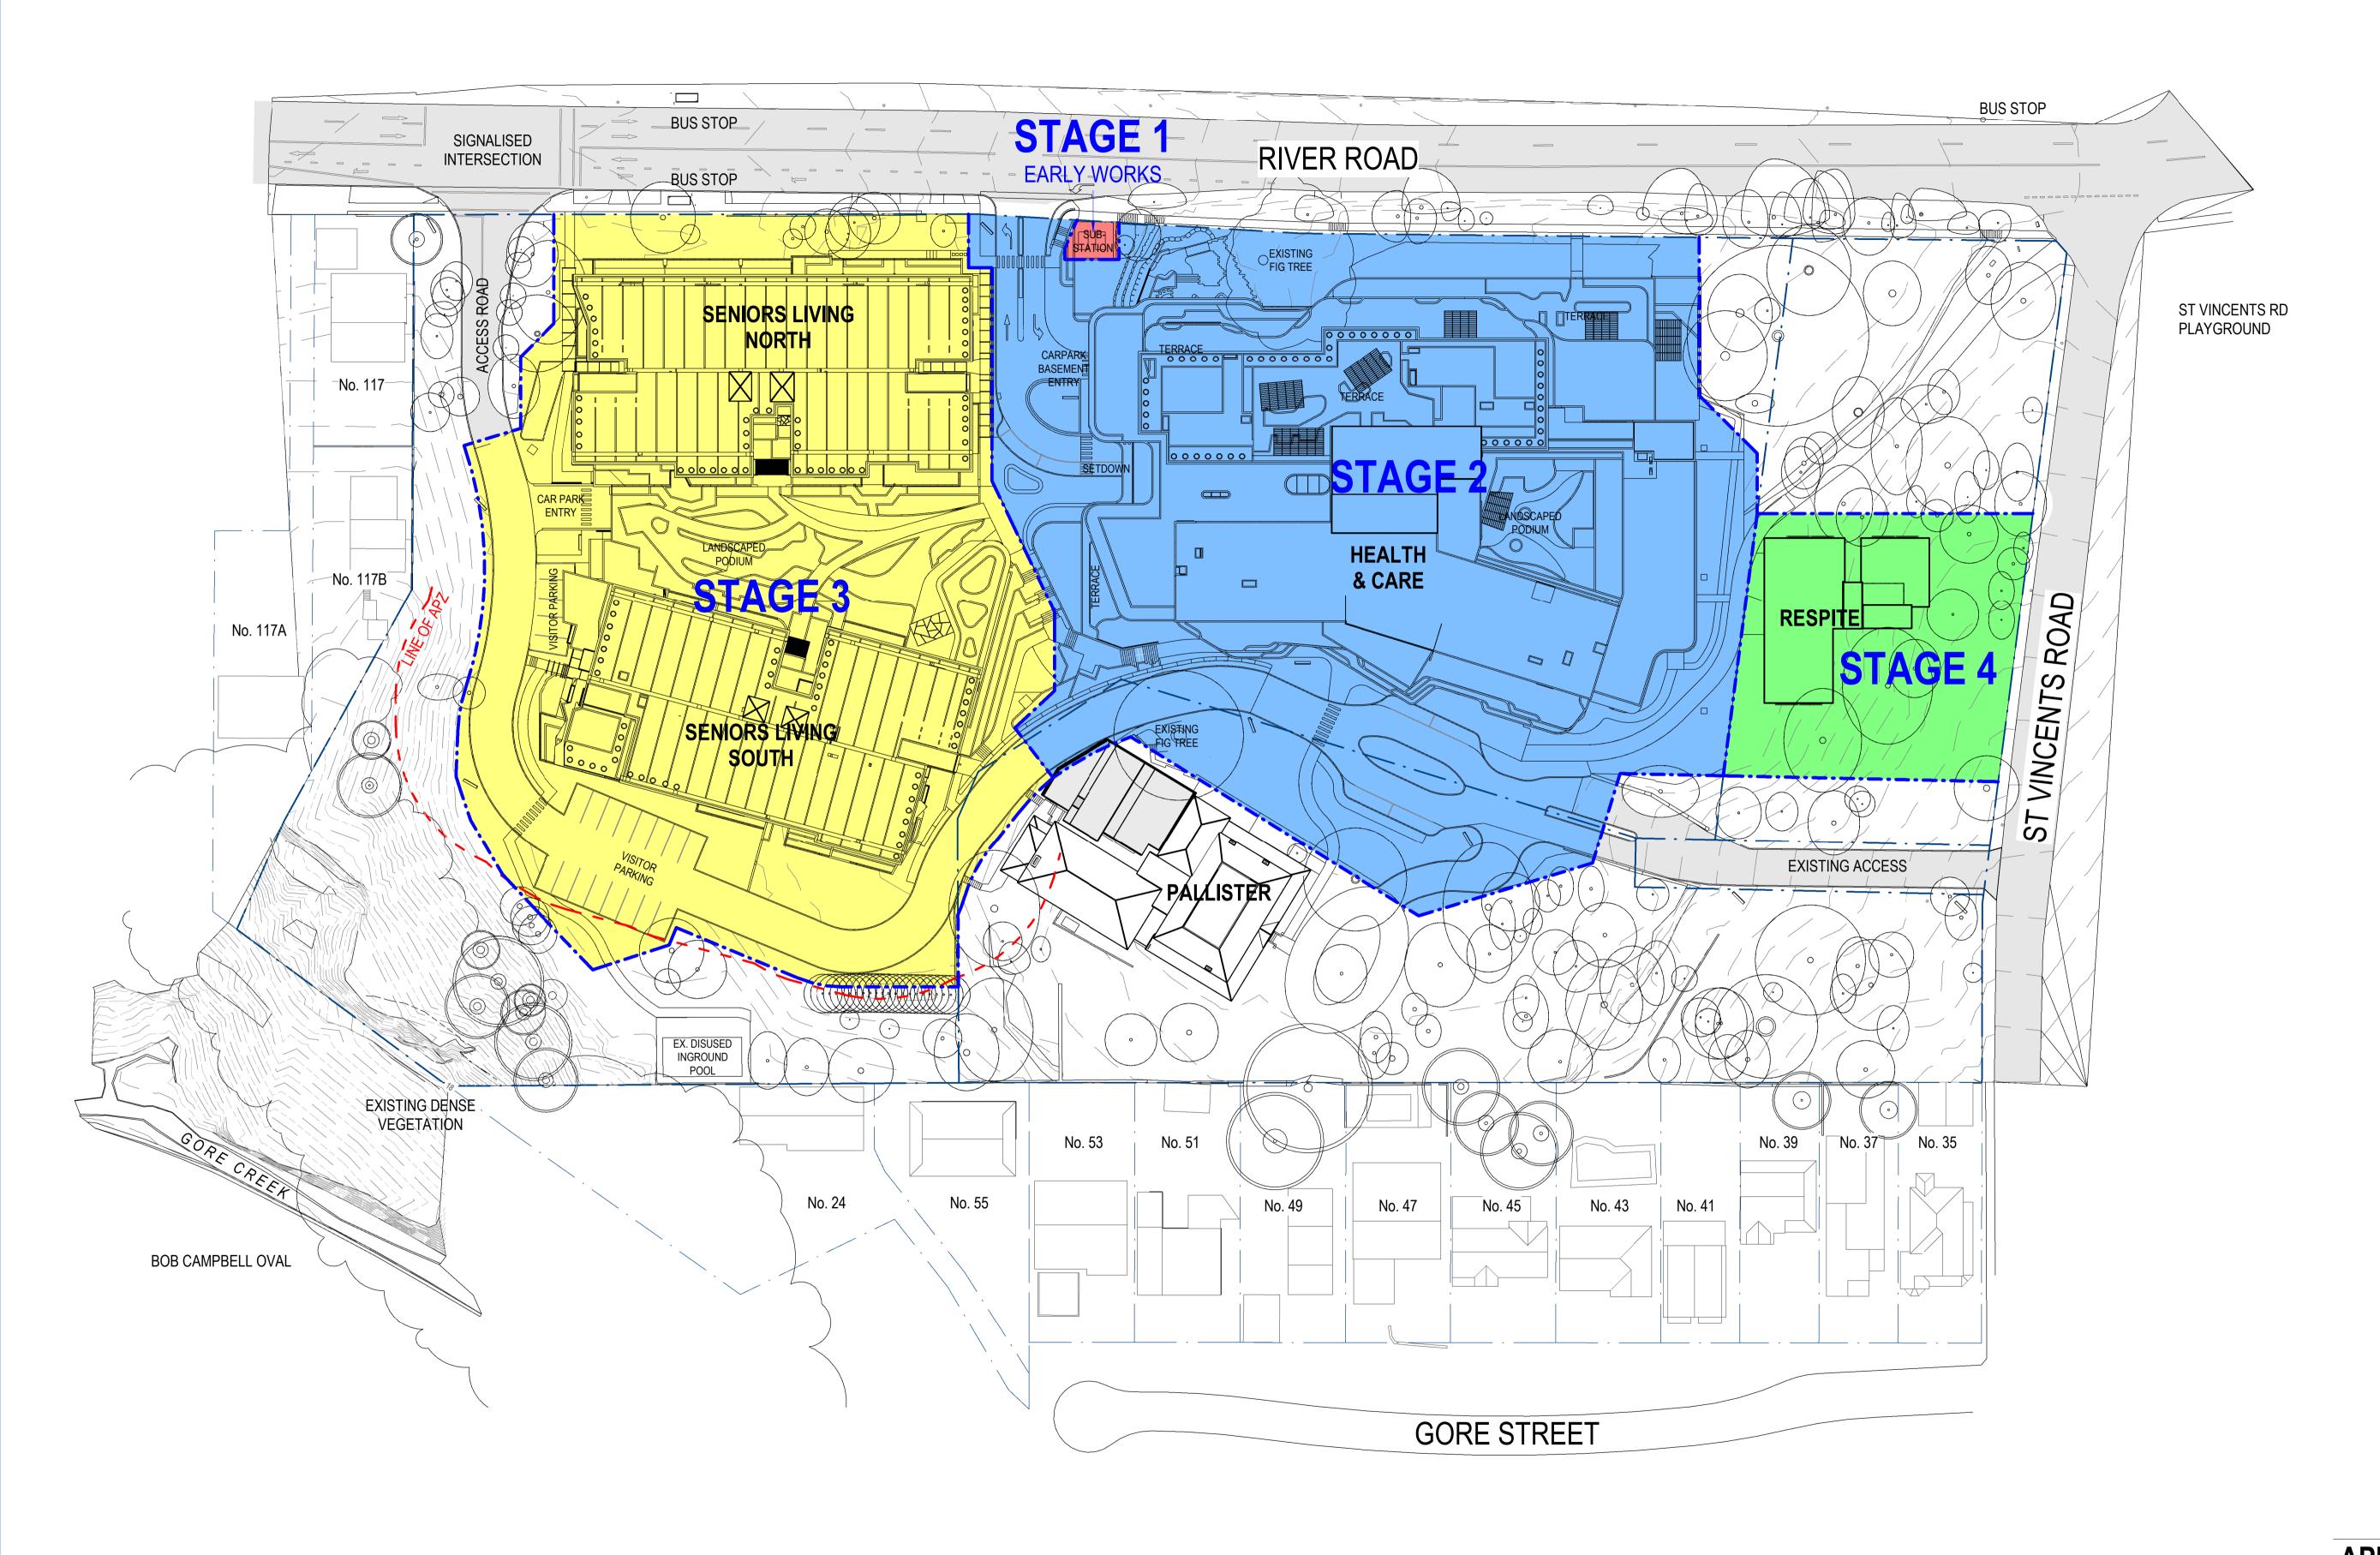

#### **APPROVAL ISSUE** NOT FOR CONSTRUCTION

**REVISION:** DATE: DRAWING TITLE:

**DD-SW-0120** 

27/06/2023 8:49:49 AM

STAGING PLAN

SCALE: 1:500 @A1 CHECKED:

PREFERENCE TO SCALE. ALL DIMENSIONS TO BE VERIFIED ON SITE. IF THIS IS A COLOURED DRAWING AND IS PRINTED IN BLACK & WHITE NOT ALL INFORMATION MAY BE LEGIBLE. NSW NOMINATED ARCHITECT: ANDREW MASTERS NSW ARB No. 9037

NORTH

**New South Wales Government** Independent Planning Commission Issued under the Environmental Planning and Assessment Act 1979

Approved Application No.: SSD-8699-Mod-1 Signed: MF Granted on: 28 March 2024 Sheet no: 1 of 12