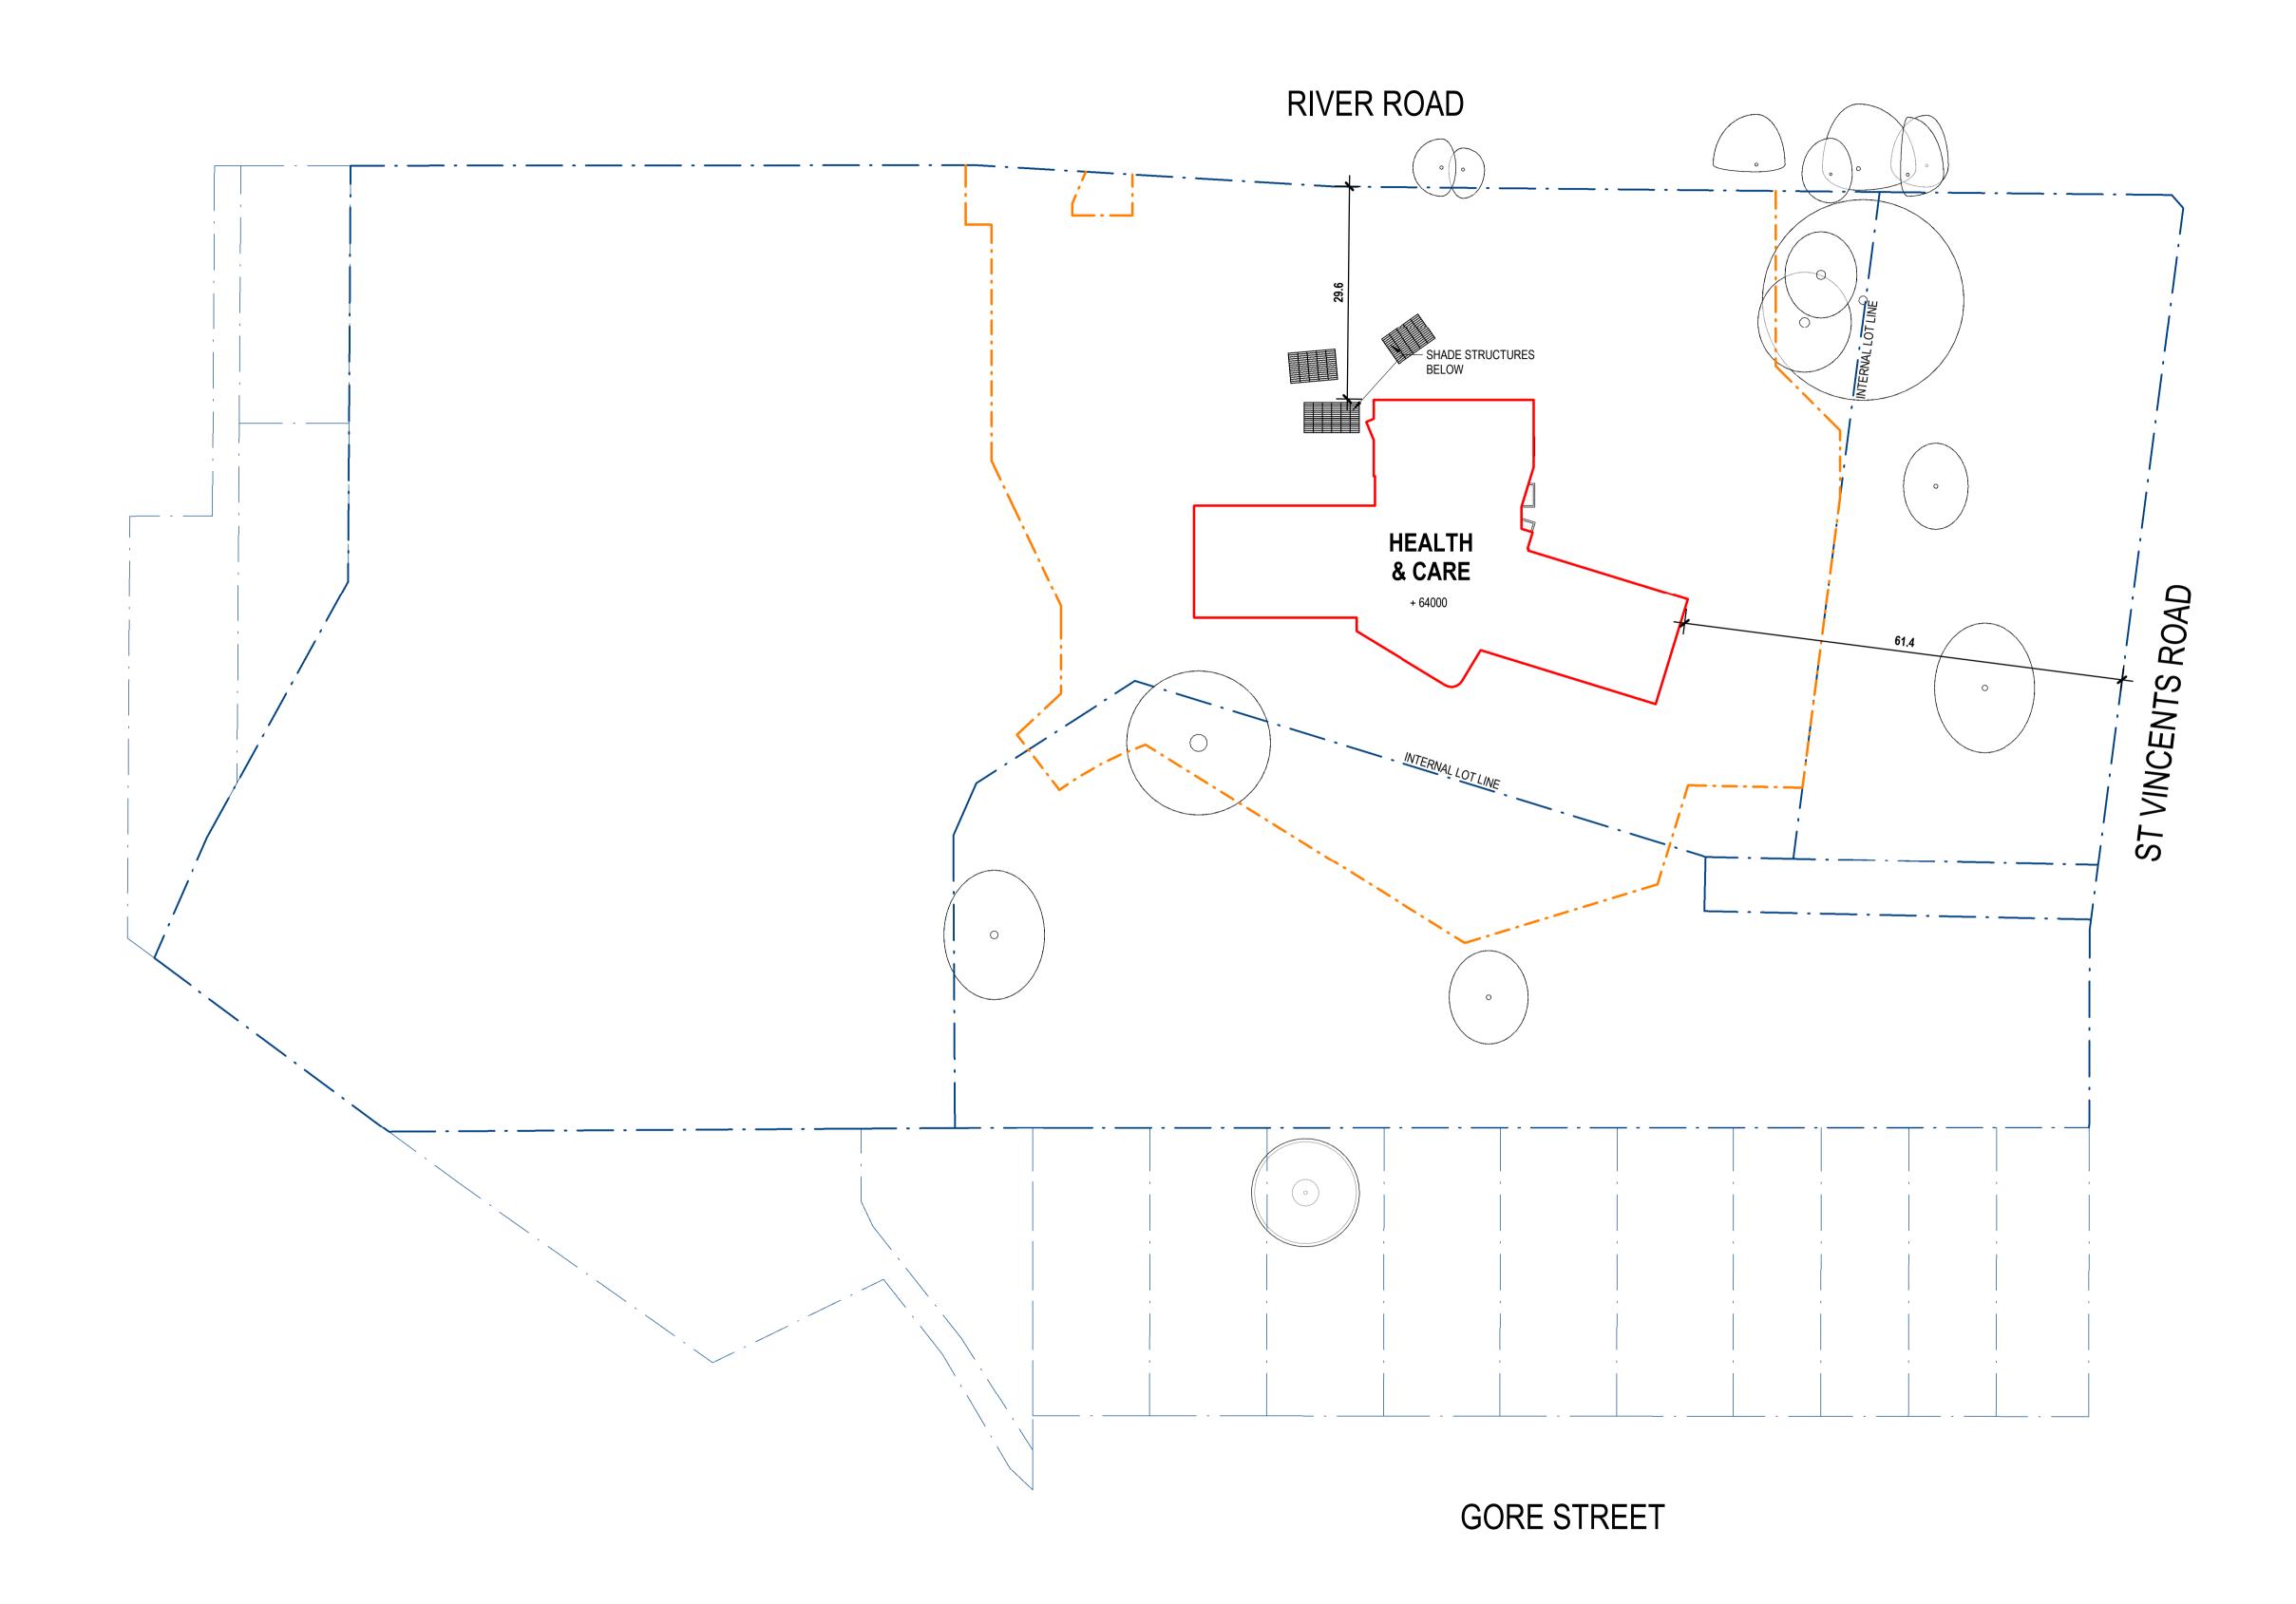

NORTH

**LEGEND - SITE PLAN** — • — • STAGING LINE (SENIORS LIVING)

DEVELOPMENT AREA
(TO EXTERNAL FACE OF BUILDING OR TERRACE) (HEALTH & CARE)

DEVELOPMENT AREA (TO TRAFFICABLE AREA COVERED BY THE LEVEL ABOVE. DOES NOT INCLUDE TERRACES OPEN (NOT COVERED) BY THE LEVEL ABOVE) TRAFFICABLE TERRACE AREA OPEN TO THE SKY ABOVE NON-TRAFFICABLE ROOF OF LEVEL BELOW

NORTH

**LEGEND - SITE PLAN** DEVELOPMENT AREA — • — • STAGING LINE (SENIORS LIVING) DEVELOPMENT AREA (TO EXTERNAL FACE OF BUILDING OR TERRACE) DEVELOPMENT AREA - PARKING & SERVICES DEVELOPMENT AREA (TO TRAFFICABLE AREA COVERED (HEALTH & CARE) BY THE LEVEL ABOVE. DOES NOT INCLUDE TERRACES OPEN (NOT COVERED) BY THE LEVEL ABOVE) TRAFFICABLE TERRACE AREA OPEN TO THE SKY ABOVE NON-TRAFFICABLE ROOF OF LEVEL BELOW