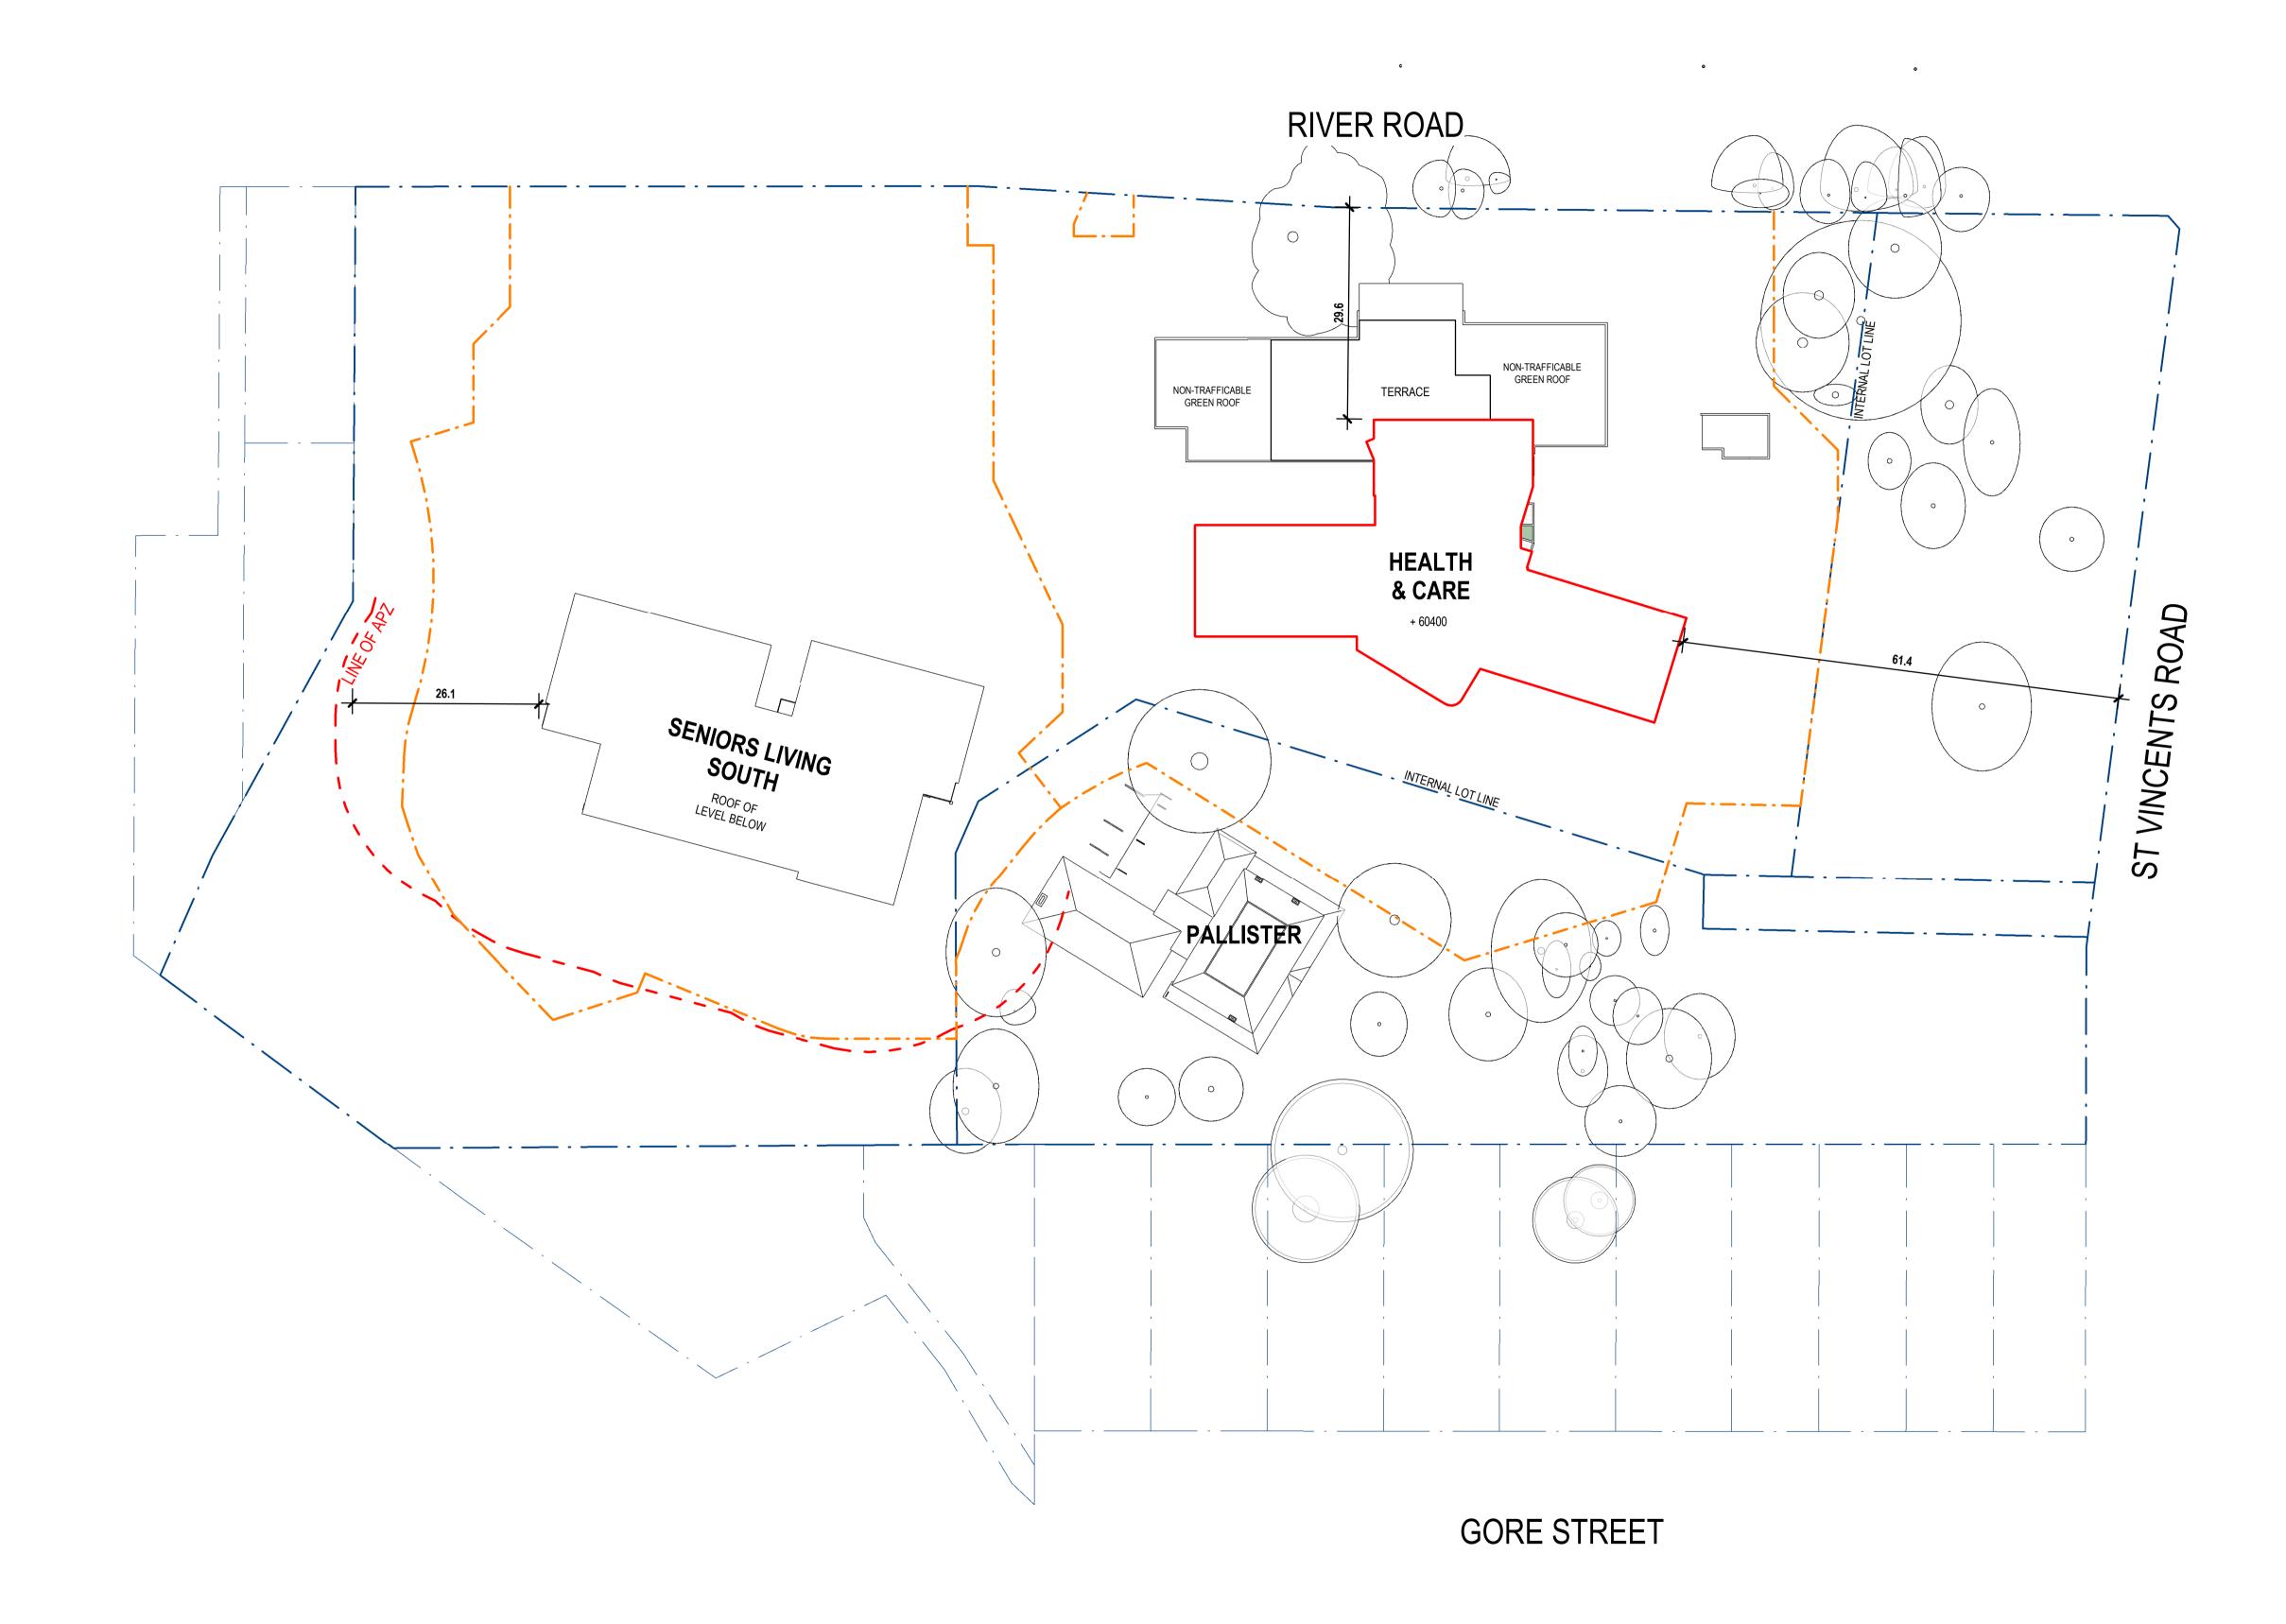

NORTH

— • — • STAGING LINE (SENIORS LIVING) DEVELOPMENT AREA (TO EXTERNAL FACE OF BUILDING OR TERRACE) DEVELOPMENT AREA (TO TRAFFICABLE AREA COVERED (HEALTH & CARE) BY THE LEVEL ABOVE. DOES NOT INCLUDE TERRACES OPEN (NOT COVERED) BY THE LEVEL ABOVE) TRAFFICABLE TERRACE AREA OPEN TO THE SKY ABOVE

NON-TRAFFICABLE ROOF OF LEVEL BELOW

**LEGEND - SITE PLAN** DEVELOPMENT AREA DEVELOPMENT AREA - PARKING & SERVICES

New South Wales Government Independent Planning Commission Issued under the Environmental Planning and Assessment Act 1979 Approved Application No.: SSD-8699-Mod-1 Signed: MF Granted on: 28 March 2024 Sheet no: 4 of 12

\* HEALTH & CARE + RESPITE ^ SPLIT HEALTH / SENIORS LIVING USE