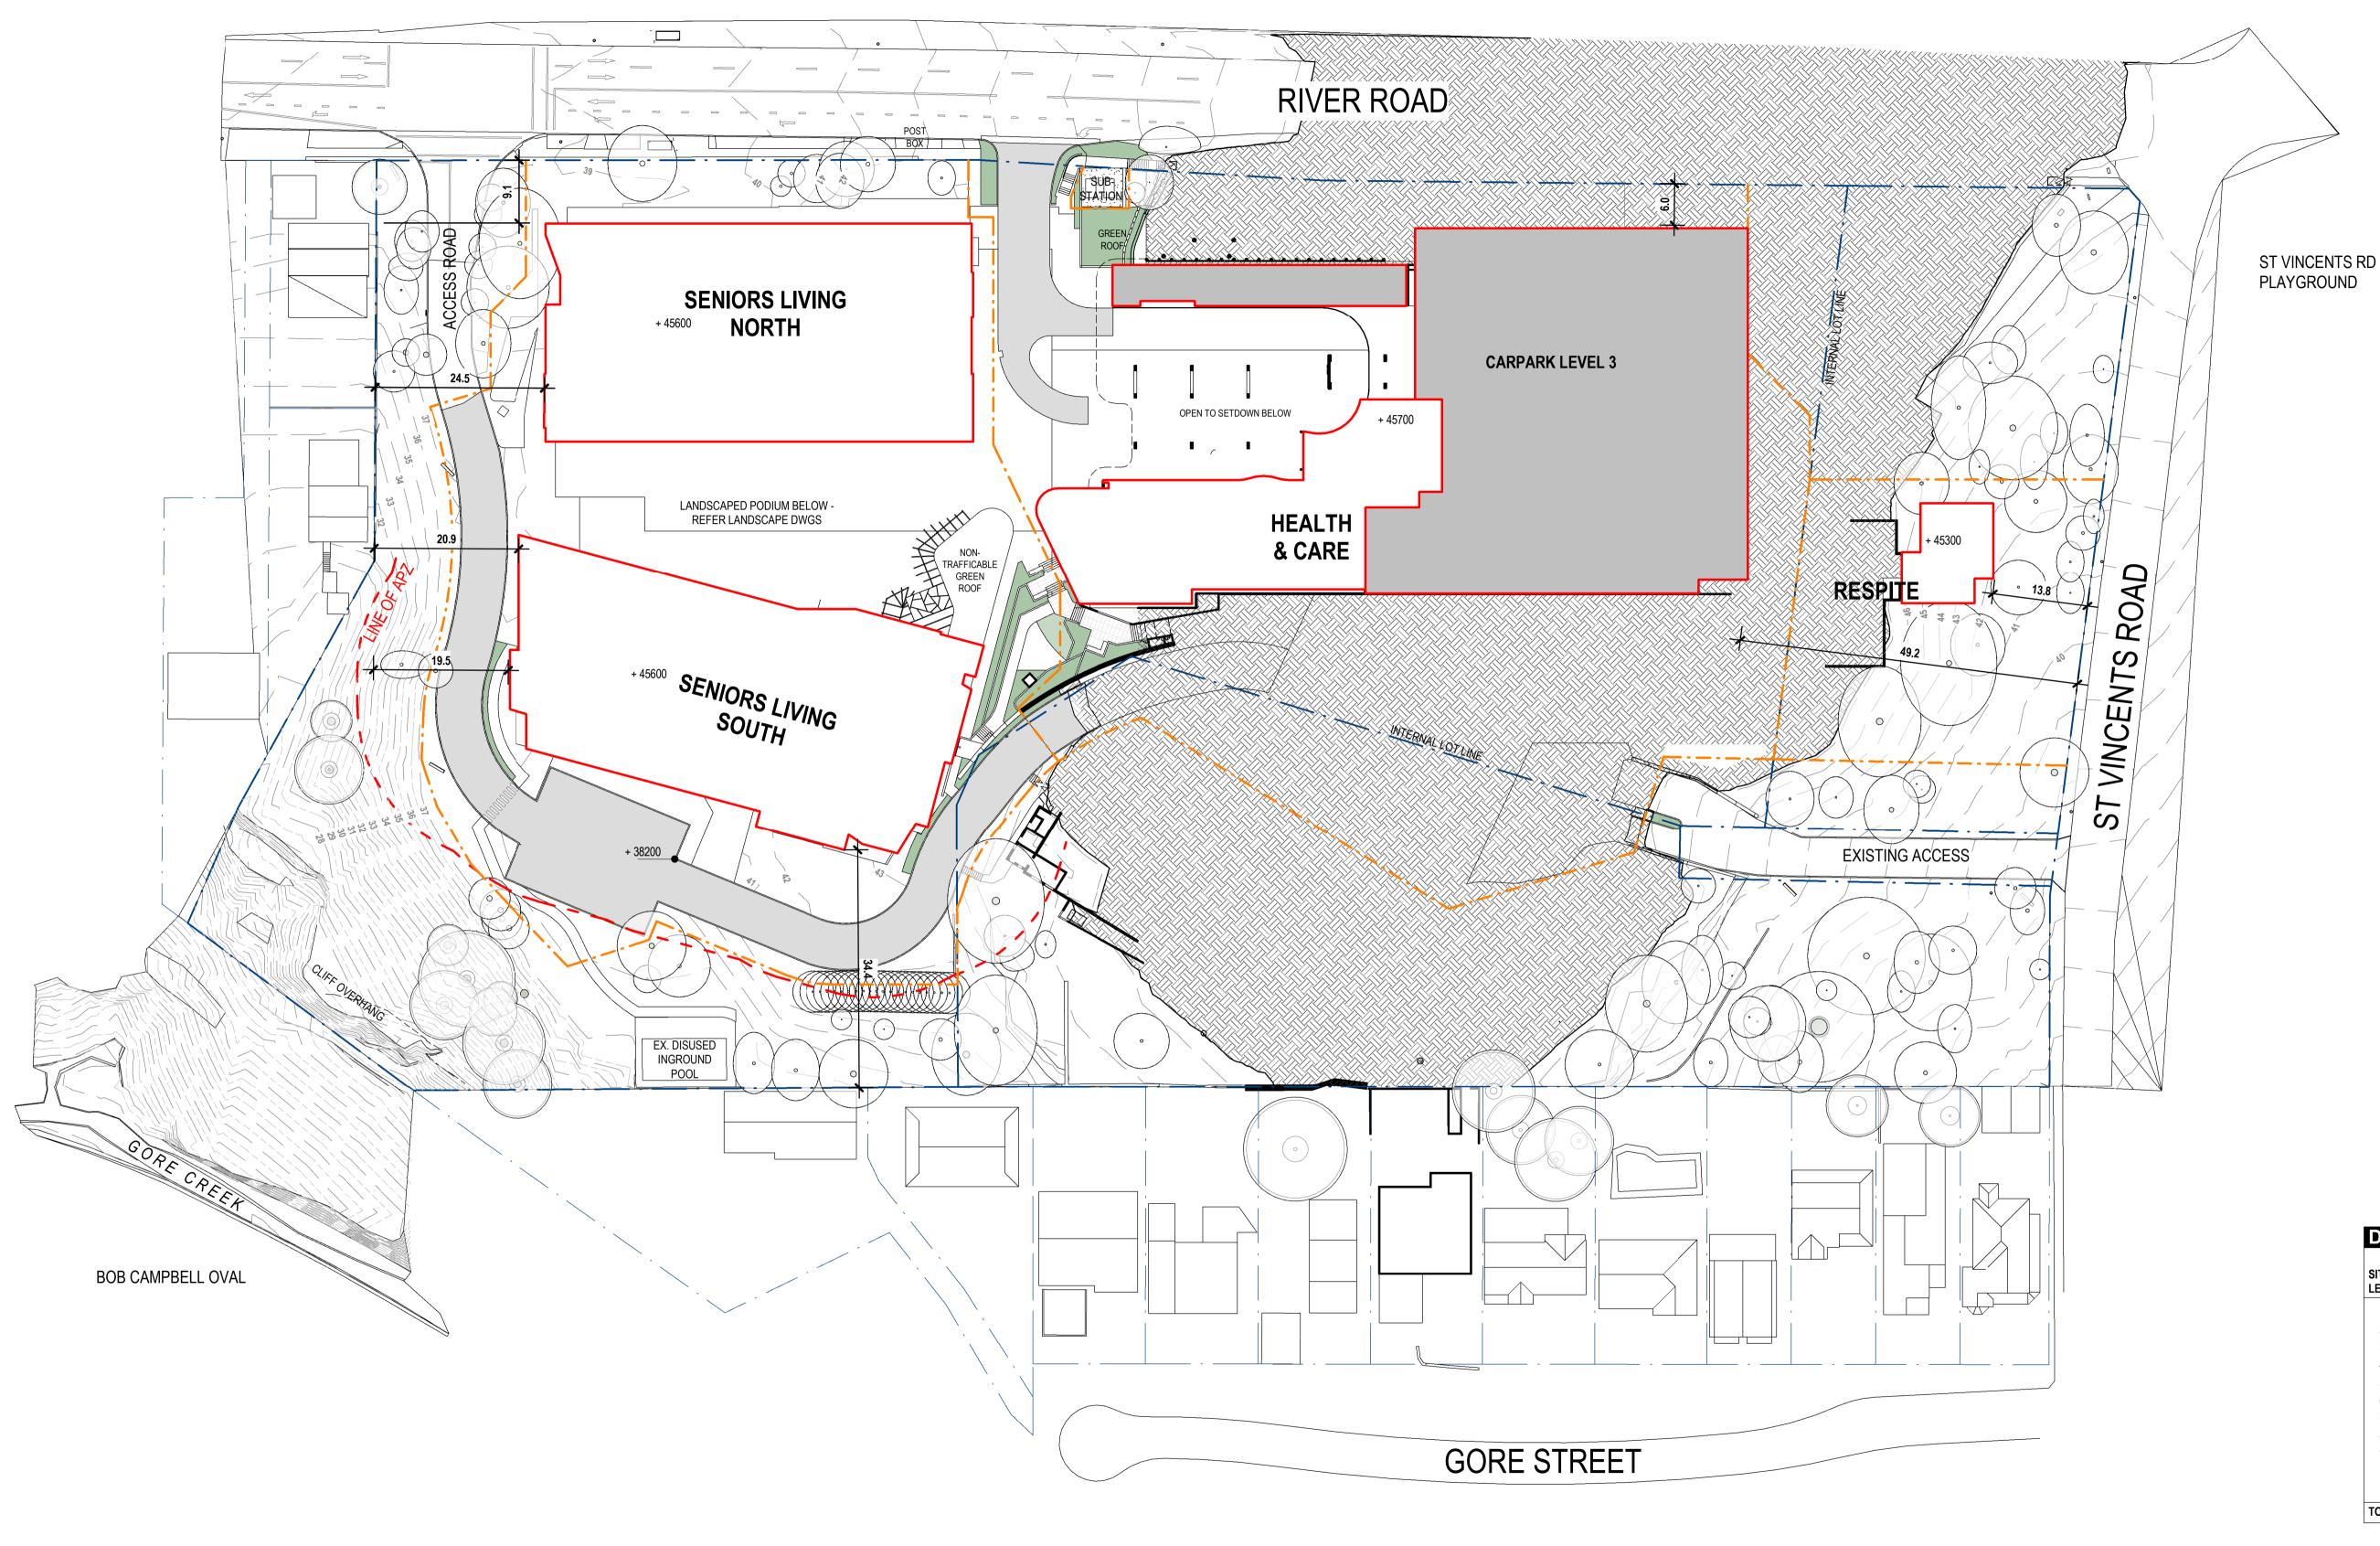

DRAWN: NAH

NSW NOMINATED ARCHITECT: ANDREW MASTERS (9037)

|       | ELOPMENT AREAS  NEW BUILDING AREAS |                      |                       |           |                       |                       |  |  |  |
|-------|------------------------------------|----------------------|-----------------------|-----------|-----------------------|-----------------------|--|--|--|
| SITE  |                                    |                      | NIORS LIVIN           |           | PARKING &             | LEVEL                 |  |  |  |
| LEVEL | HEALTH*                            | NORTH                | SOUTH                 | TOTAL     | SERVICES              | TOTAL                 |  |  |  |
| 1     | -                                  | 805                  | 1,000                 | 1,805     | 9,356 ^               | 11,161                |  |  |  |
| 2     | 956                                | 1,936                | 2,110                 | 4,046     | 3,036                 | 8,038                 |  |  |  |
| 3     | 1,139                              | 1,936                | 1,989                 | 3,925     | 2,784                 | 7,848                 |  |  |  |
| 4     | 5,448                              | 1,936                | 1,989                 | 3,925     | -                     | 9,373                 |  |  |  |
| 5     | 3,685                              | 1,936                | 1,804                 | 3,740     | -                     | 7,425                 |  |  |  |
| 6     | 2,528                              | -                    | 1,645                 | 1,645     | -                     | 4,173                 |  |  |  |
| 7     | 1,515                              | -                    | -                     | -         | -                     | 1,515                 |  |  |  |
| 8     | 1,515                              | -                    | -                     | -         | -                     | 1,515                 |  |  |  |
| 9     | 1,515                              | -                    | -                     | -         | -                     | 1,515                 |  |  |  |
| 10    | 1,515                              | -                    | -                     | -         | -                     | 1,515                 |  |  |  |
| 11    | 325                                | -                    | -                     | -         | -                     | 325                   |  |  |  |
| TOTAL | 20,141 m <sup>2</sup>              | 8,549 m <sup>2</sup> | 10,537 m <sup>2</sup> | 19,086 m² | 15,176 m <sup>2</sup> | 54,403 m <sup>2</sup> |  |  |  |

\* HEALTH & CARE + RESPITE ^ SPLIT HEALTH / SENIORS LIVING USE