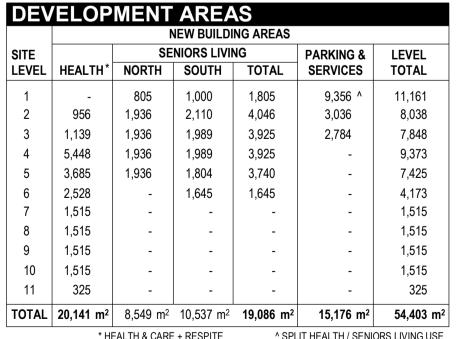

DRAWN: NAH

NSW NOMINATED ARCHITECT: ANDREW MASTERS (9037)

|       | ELOPMENT AREAS  NEW BUILDING AREAS |                      |                       |           |                       |                       |  |  |  |
|-------|------------------------------------|----------------------|-----------------------|-----------|-----------------------|-----------------------|--|--|--|
| SITE  |                                    |                      | NIORS LIVIN           |           | PARKING &             | LEVEL                 |  |  |  |
| LEVEL | HEALTH*                            | NORTH                | SOUTH                 | TOTAL     | SERVICES              | TOTAL                 |  |  |  |
| 1     | -                                  | 805                  | 1,000                 | 1,805     | 9,356 ^               | 11,161                |  |  |  |
| 2     | 956                                | 1,936                | 2,110                 | 4,046     | 3,036                 | 8,038                 |  |  |  |
| 3     | 1,139                              | 1,936                | 1,989                 | 3,925     | 2,784                 | 7,848                 |  |  |  |
| 4     | 5,448                              | 1,936                | 1,989                 | 3,925     | -                     | 9,373                 |  |  |  |
| 5     | 3,685                              | 1,936                | 1,804                 | 3,740     | -                     | 7,425                 |  |  |  |
| 6     | 2,528                              | -                    | 1,645                 | 1,645     | -                     | 4,173                 |  |  |  |
| 7     | 1,515                              | -                    | -                     | -         | -                     | 1,515                 |  |  |  |
| 8     | 1,515                              | -                    | -                     | -         | -                     | 1,515                 |  |  |  |
| 9     | 1,515                              | -                    | -                     | -         | -                     | 1,515                 |  |  |  |
| 10    | 1,515                              | -                    | -                     | -         | -                     | 1,515                 |  |  |  |
| 11    | 325                                | -                    | -                     | -         | -                     | 325                   |  |  |  |
| TOTAL | 20,141 m <sup>2</sup>              | 8,549 m <sup>2</sup> | 10,537 m <sup>2</sup> | 19,086 m² | 15,176 m <sup>2</sup> | 54,403 m <sup>2</sup> |  |  |  |

\* HEALTH & CARE + RESPITE ^ SPLIT HEALTH / SENIORS LIVING USE