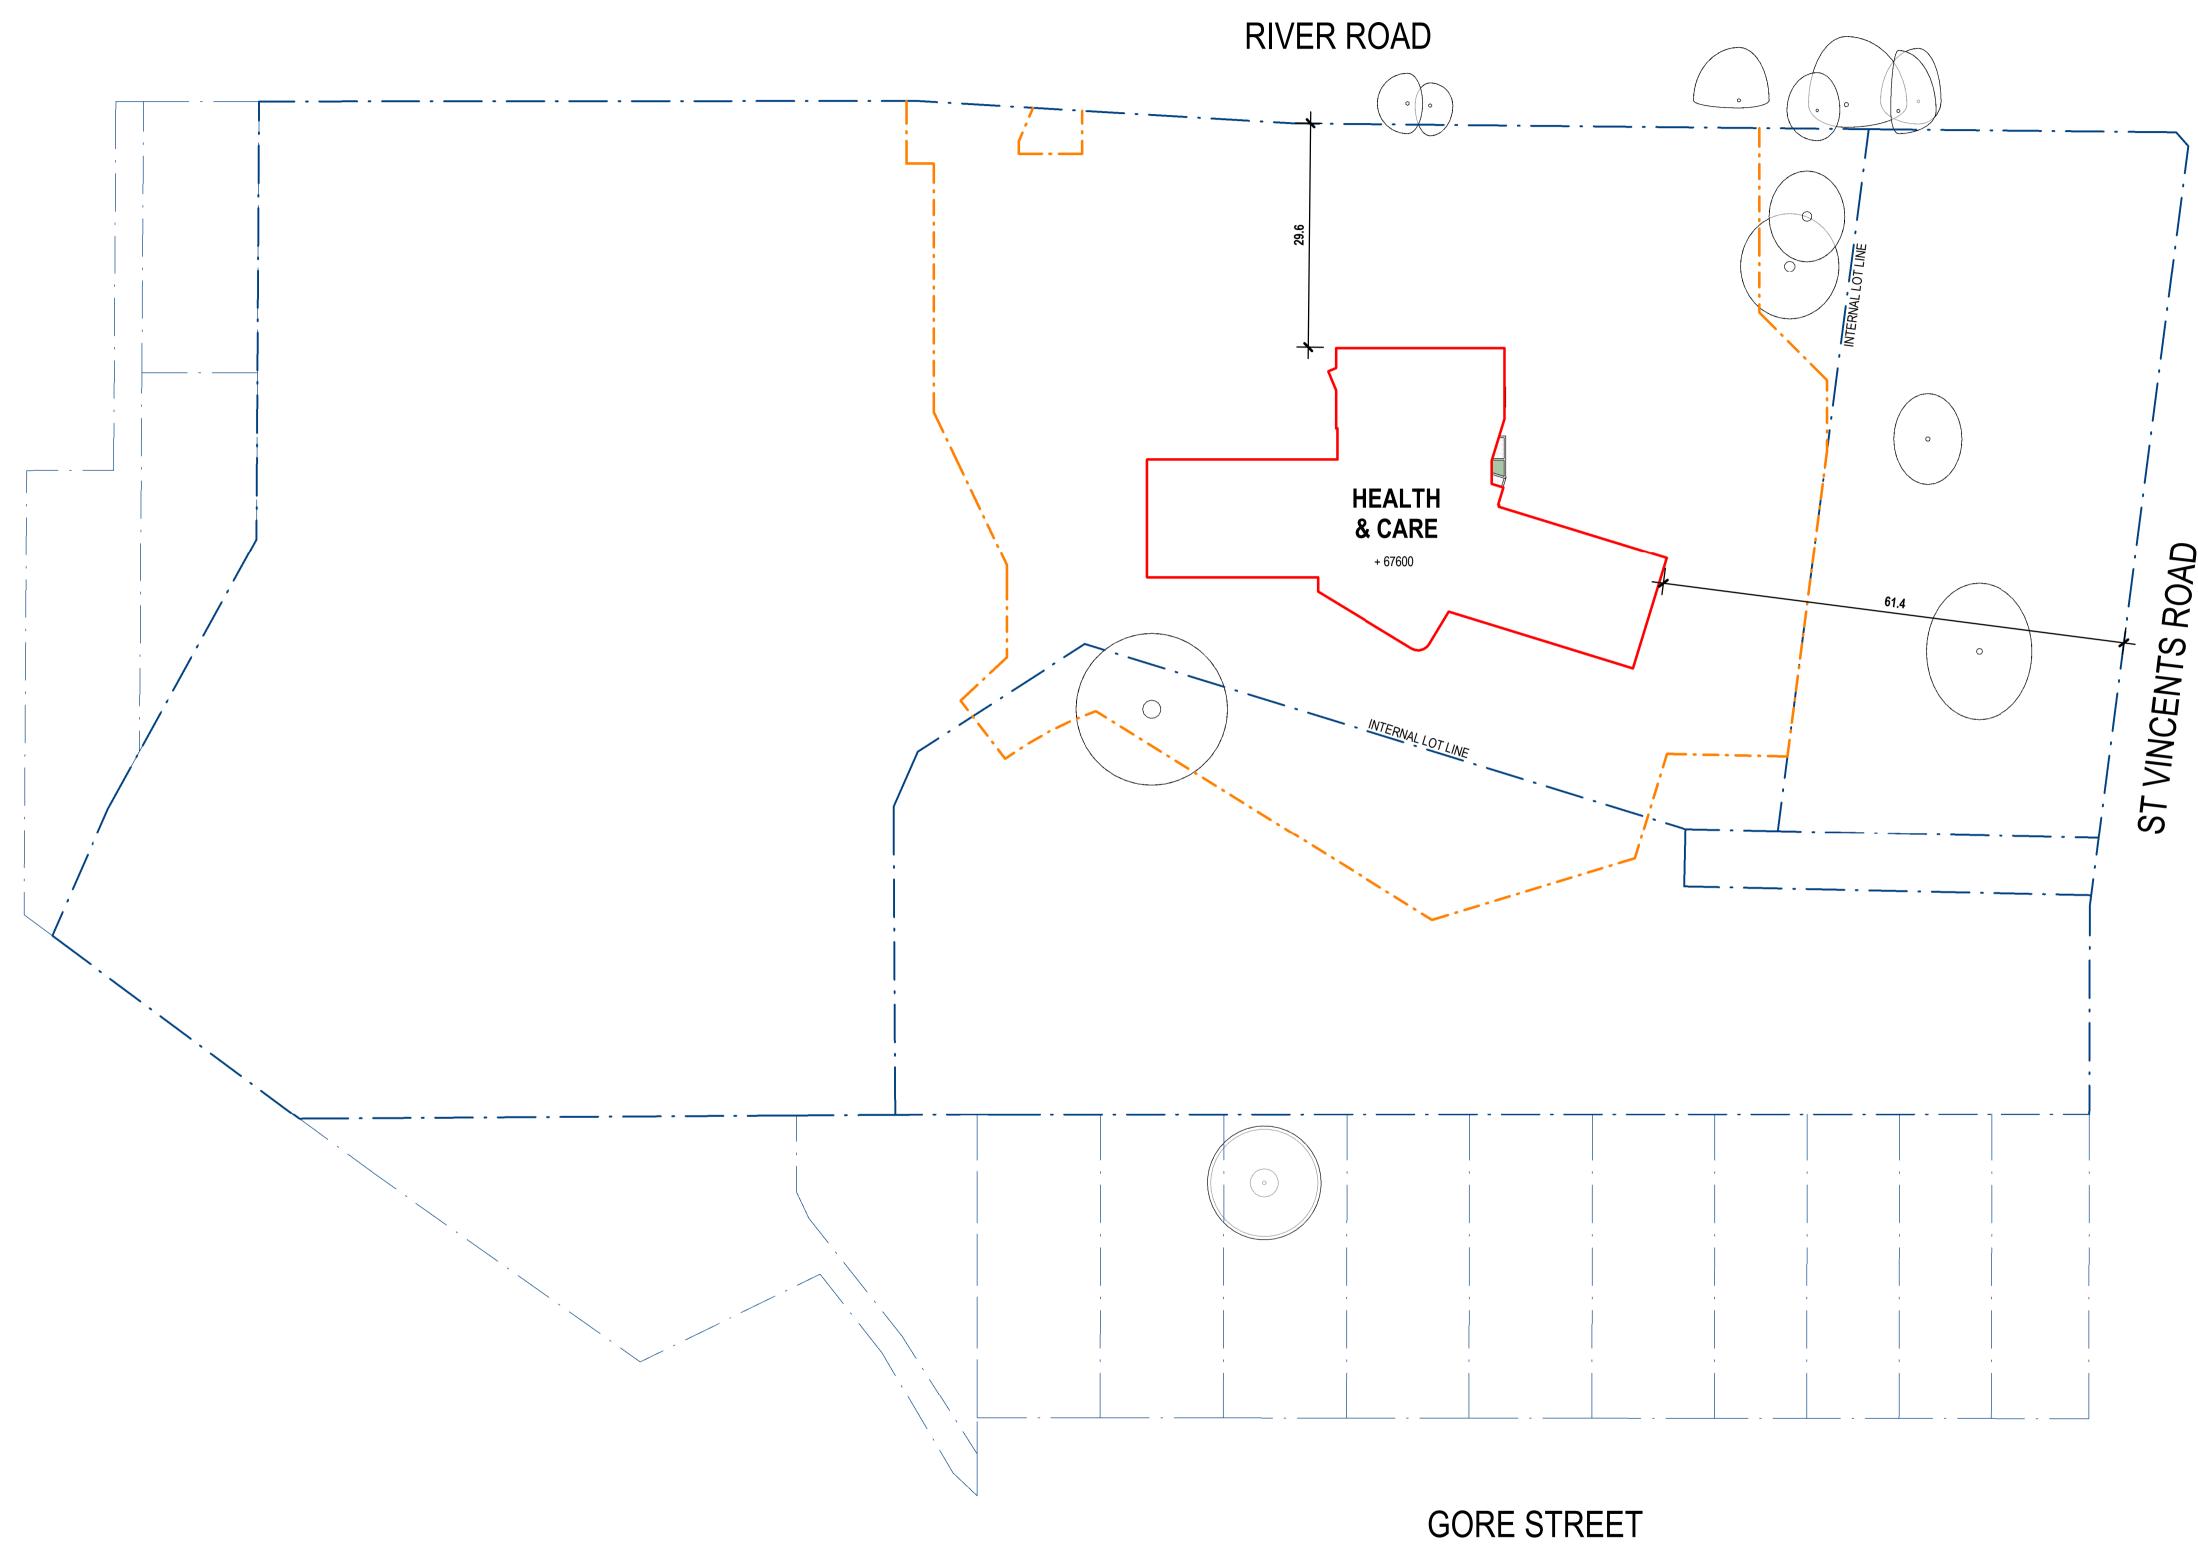

NORTH

**LEGEND - SITE PLAN** — • — • STAGING LINE (SENIORS LIVING)

DEVELOPMENT AREA
(TO EXTERNAL FACE OF BUILDING OR TERRACE) (HEALTH & CARE)

DEVELOPMENT AREA (TO TRAFFICABLE AREA COVERED BY THE LEVEL ABOVE. DOES NOT INCLUDE TERRACES OPEN (NOT COVERED) BY THE LEVEL ABOVE) TRAFFICABLE TERRACE AREA OPEN TO THE SKY ABOVE NON-TRAFFICABLE ROOF OF LEVEL BELOW

NORTH

**LEGEND - SITE PLAN** DEVELOPMENT AREA — • — • STAGING LINE (SENIORS LIVING) DEVELOPMENT AREA (TO EXTERNAL FACE OF BUILDING OR TERRACE) DEVELOPMENT AREA - PARKING & SERVICES DEVELOPMENT AREA (TO TRAFFICABLE AREA COVERED (HEALTH & CARE) BY THE LEVEL ABOVE. DOES NOT INCLUDE TERRACES OPEN (NOT COVERED) BY THE LEVEL ABOVE) TRAFFICABLE TERRACE AREA OPEN TO THE SKY ABOVE NON-TRAFFICABLE ROOF OF LEVEL BELOW