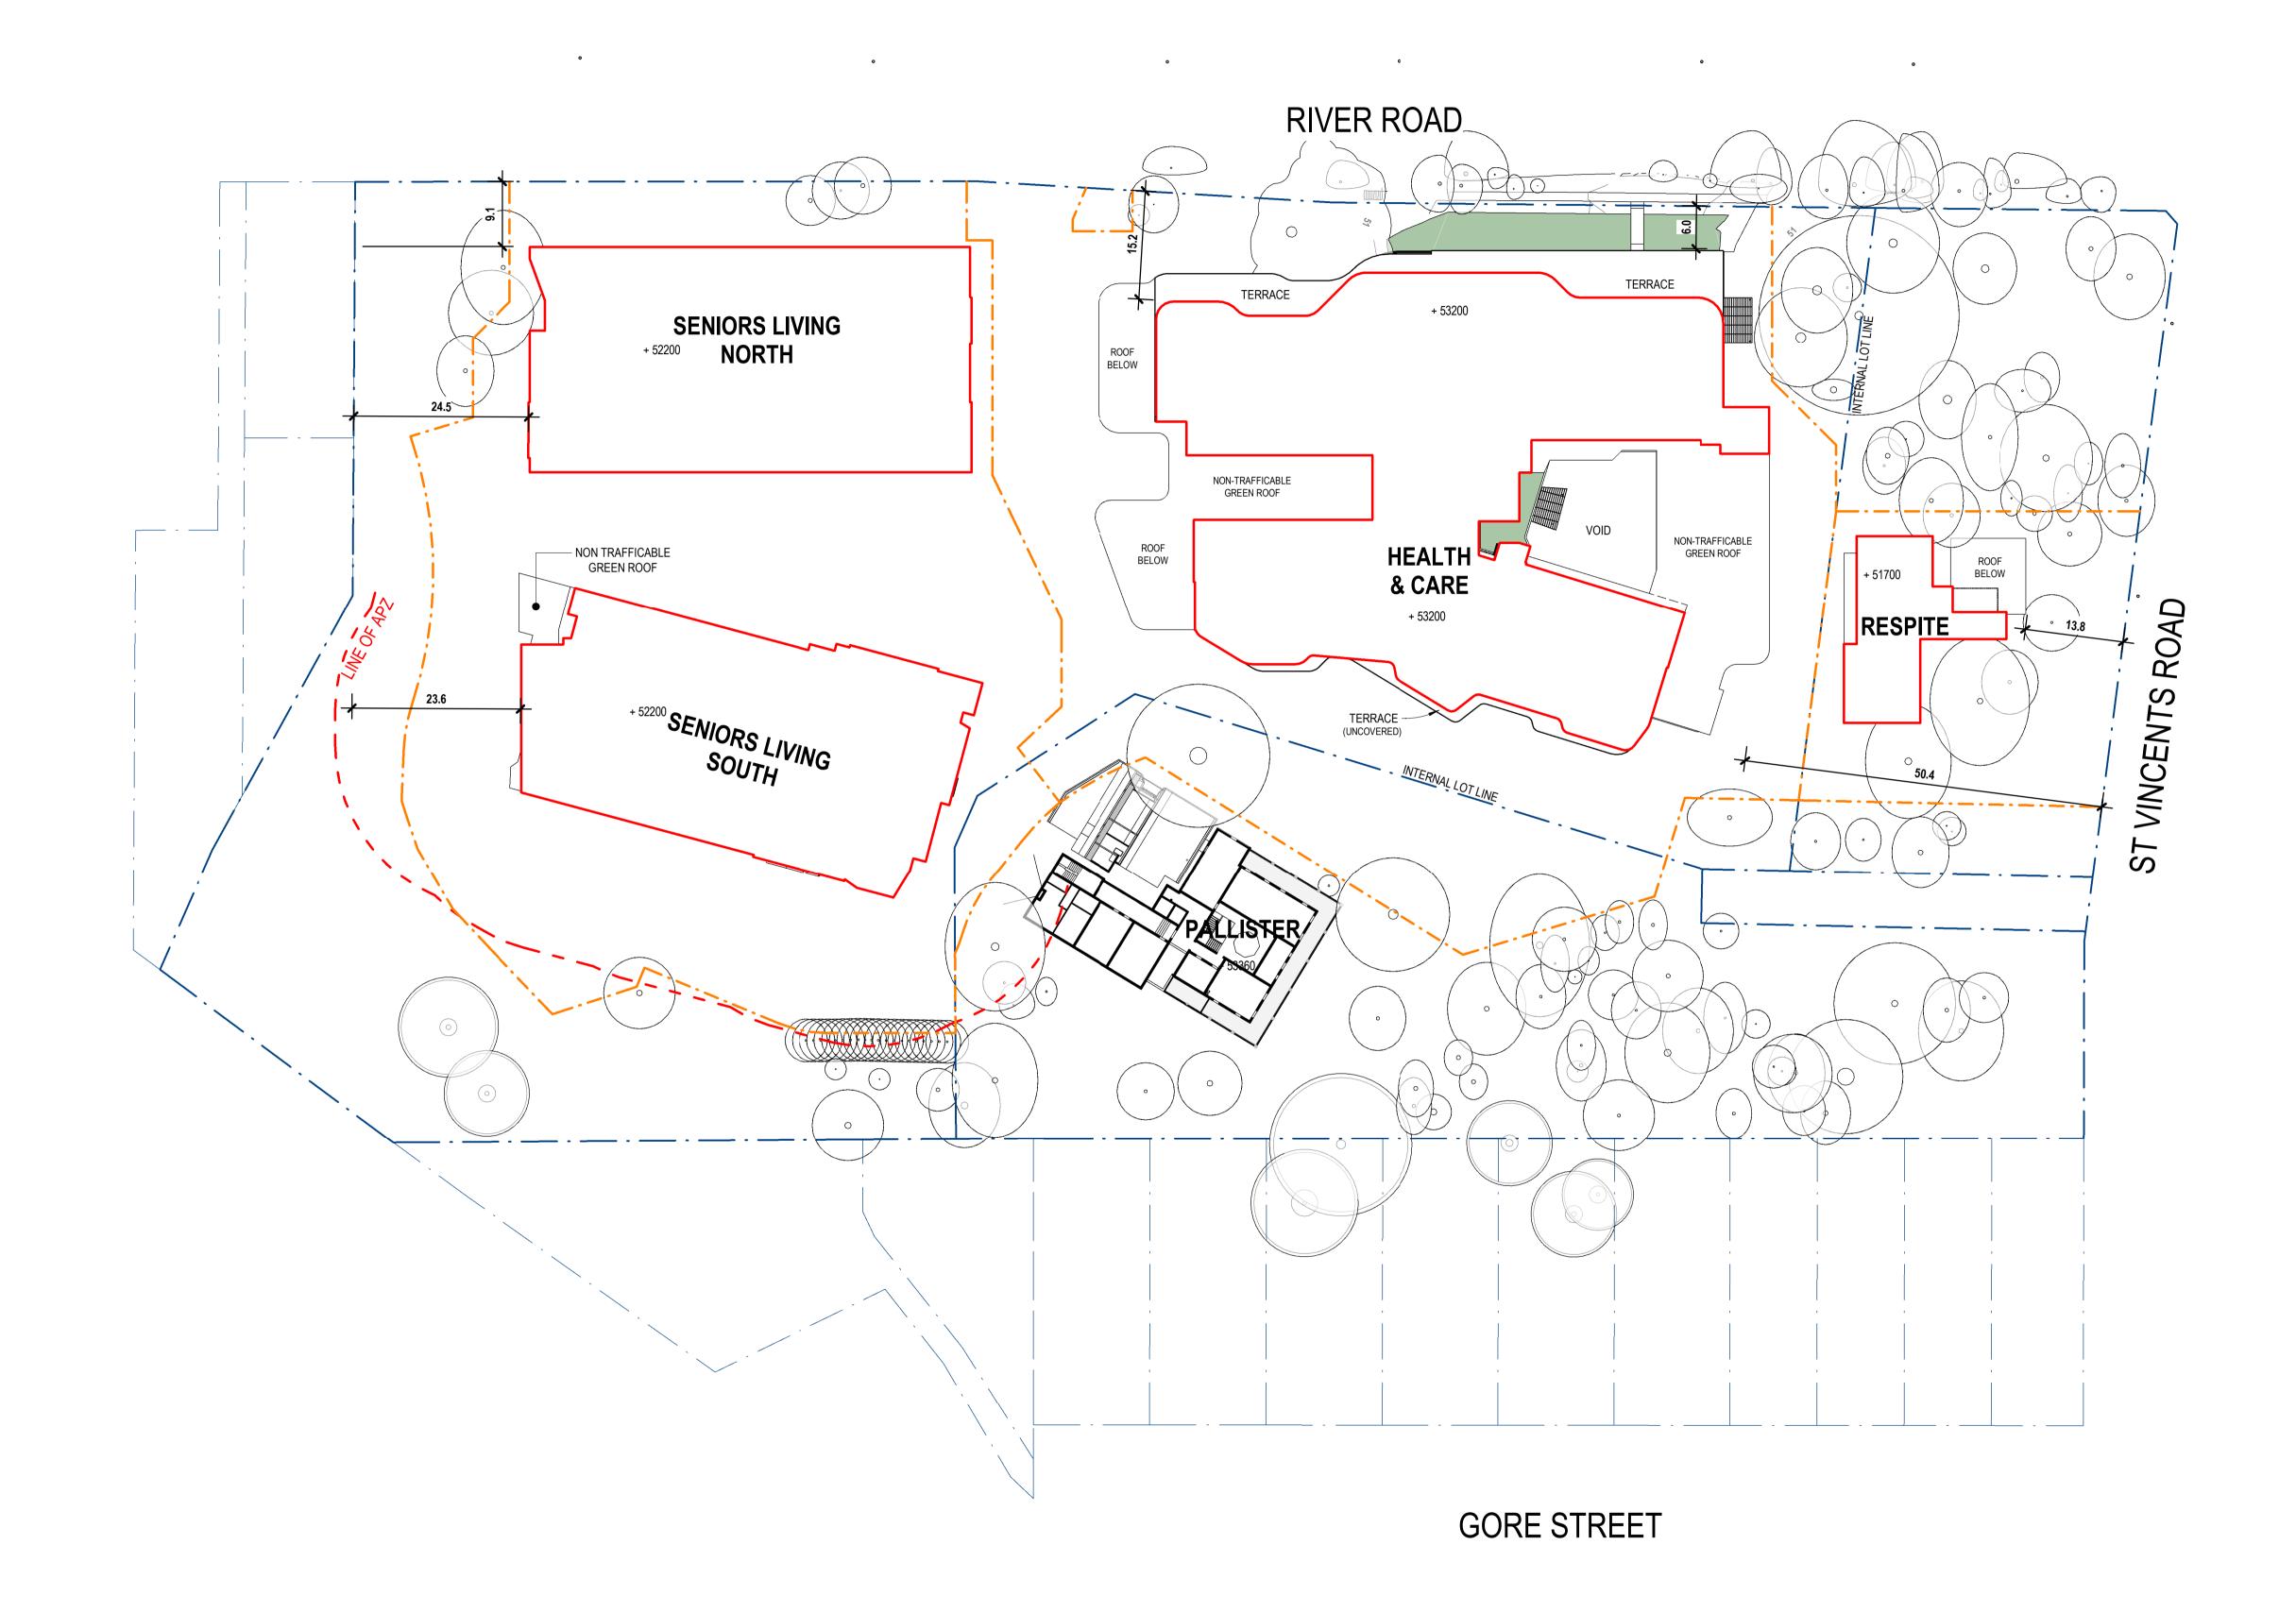

DRAWN: NAH

NSW NOMINATED ARCHITECT: ANDREW MASTERS (9037)

|       | ELOPMENT AREAS  NEW BUILDING AREAS |                      |                       |           |                       |                       |  |  |  |
|-------|------------------------------------|----------------------|-----------------------|-----------|-----------------------|-----------------------|--|--|--|
| SITE  |                                    |                      | NIORS LIVIN           |           | PARKING &             | LEVEL                 |  |  |  |
| LEVEL | HEALTH*                            | NORTH                | SOUTH                 | TOTAL     | SERVICES              | TOTAL                 |  |  |  |
| 1     | -                                  | 805                  | 1,000                 | 1,805     | 9,356 ^               | 11,161                |  |  |  |
| 2     | 956                                | 1,936                | 2,110                 | 4,046     | 3,036                 | 8,038                 |  |  |  |
| 3     | 1,139                              | 1,936                | 1,989                 | 3,925     | 2,784                 | 7,848                 |  |  |  |
| 4     | 5,448                              | 1,936                | 1,989                 | 3,925     | -                     | 9,373                 |  |  |  |
| 5     | 3,685                              | 1,936                | 1,804                 | 3,740     | -                     | 7,425                 |  |  |  |
| 6     | 2,528                              | -                    | 1,645                 | 1,645     | -                     | 4,173                 |  |  |  |
| 7     | 1,515                              | -                    | -                     | -         | -                     | 1,515                 |  |  |  |
| 8     | 1,515                              | -                    | -                     | -         | -                     | 1,515                 |  |  |  |
| 9     | 1,515                              | -                    | -                     | -         | -                     | 1,515                 |  |  |  |
| 10    | 1,515                              | -                    | -                     | -         | -                     | 1,515                 |  |  |  |
| 11    | 325                                | -                    | -                     | -         | -                     | 325                   |  |  |  |
| TOTAL | 20,141 m <sup>2</sup>              | 8,549 m <sup>2</sup> | 10,537 m <sup>2</sup> | 19,086 m² | 15,176 m <sup>2</sup> | 54,403 m <sup>2</sup> |  |  |  |

NORTH

**LEGEND - SITE PLAN** — • — • STAGING LINE (SENIORS LIVING)

DEVELOPMENT AREA
(TO EXTERNAL FACE OF BUILDING OR TERRACE) (HEALTH & CARE)

DEVELOPMENT AREA (TO TRAFFICABLE AREA COVERED BY THE LEVEL ABOVE. DOES NOT INCLUDE TERRACES OPEN (NOT COVERED) BY THE LEVEL ABOVE) TRAFFICABLE TERRACE AREA OPEN TO THE SKY ABOVE NON-TRAFFICABLE ROOF OF LEVEL BELOW

NORTH

**LEGEND - SITE PLAN** DEVELOPMENT AREA — • — • STAGING LINE (SENIORS LIVING) DEVELOPMENT AREA (TO EXTERNAL FACE OF BUILDING OR TERRACE) DEVELOPMENT AREA - PARKING & SERVICES DEVELOPMENT AREA (TO TRAFFICABLE AREA COVERED (HEALTH & CARE) BY THE LEVEL ABOVE. DOES NOT INCLUDE TERRACES OPEN (NOT COVERED) BY THE LEVEL ABOVE) TRAFFICABLE TERRACE AREA OPEN TO THE SKY ABOVE NON-TRAFFICABLE ROOF OF LEVEL BELOW