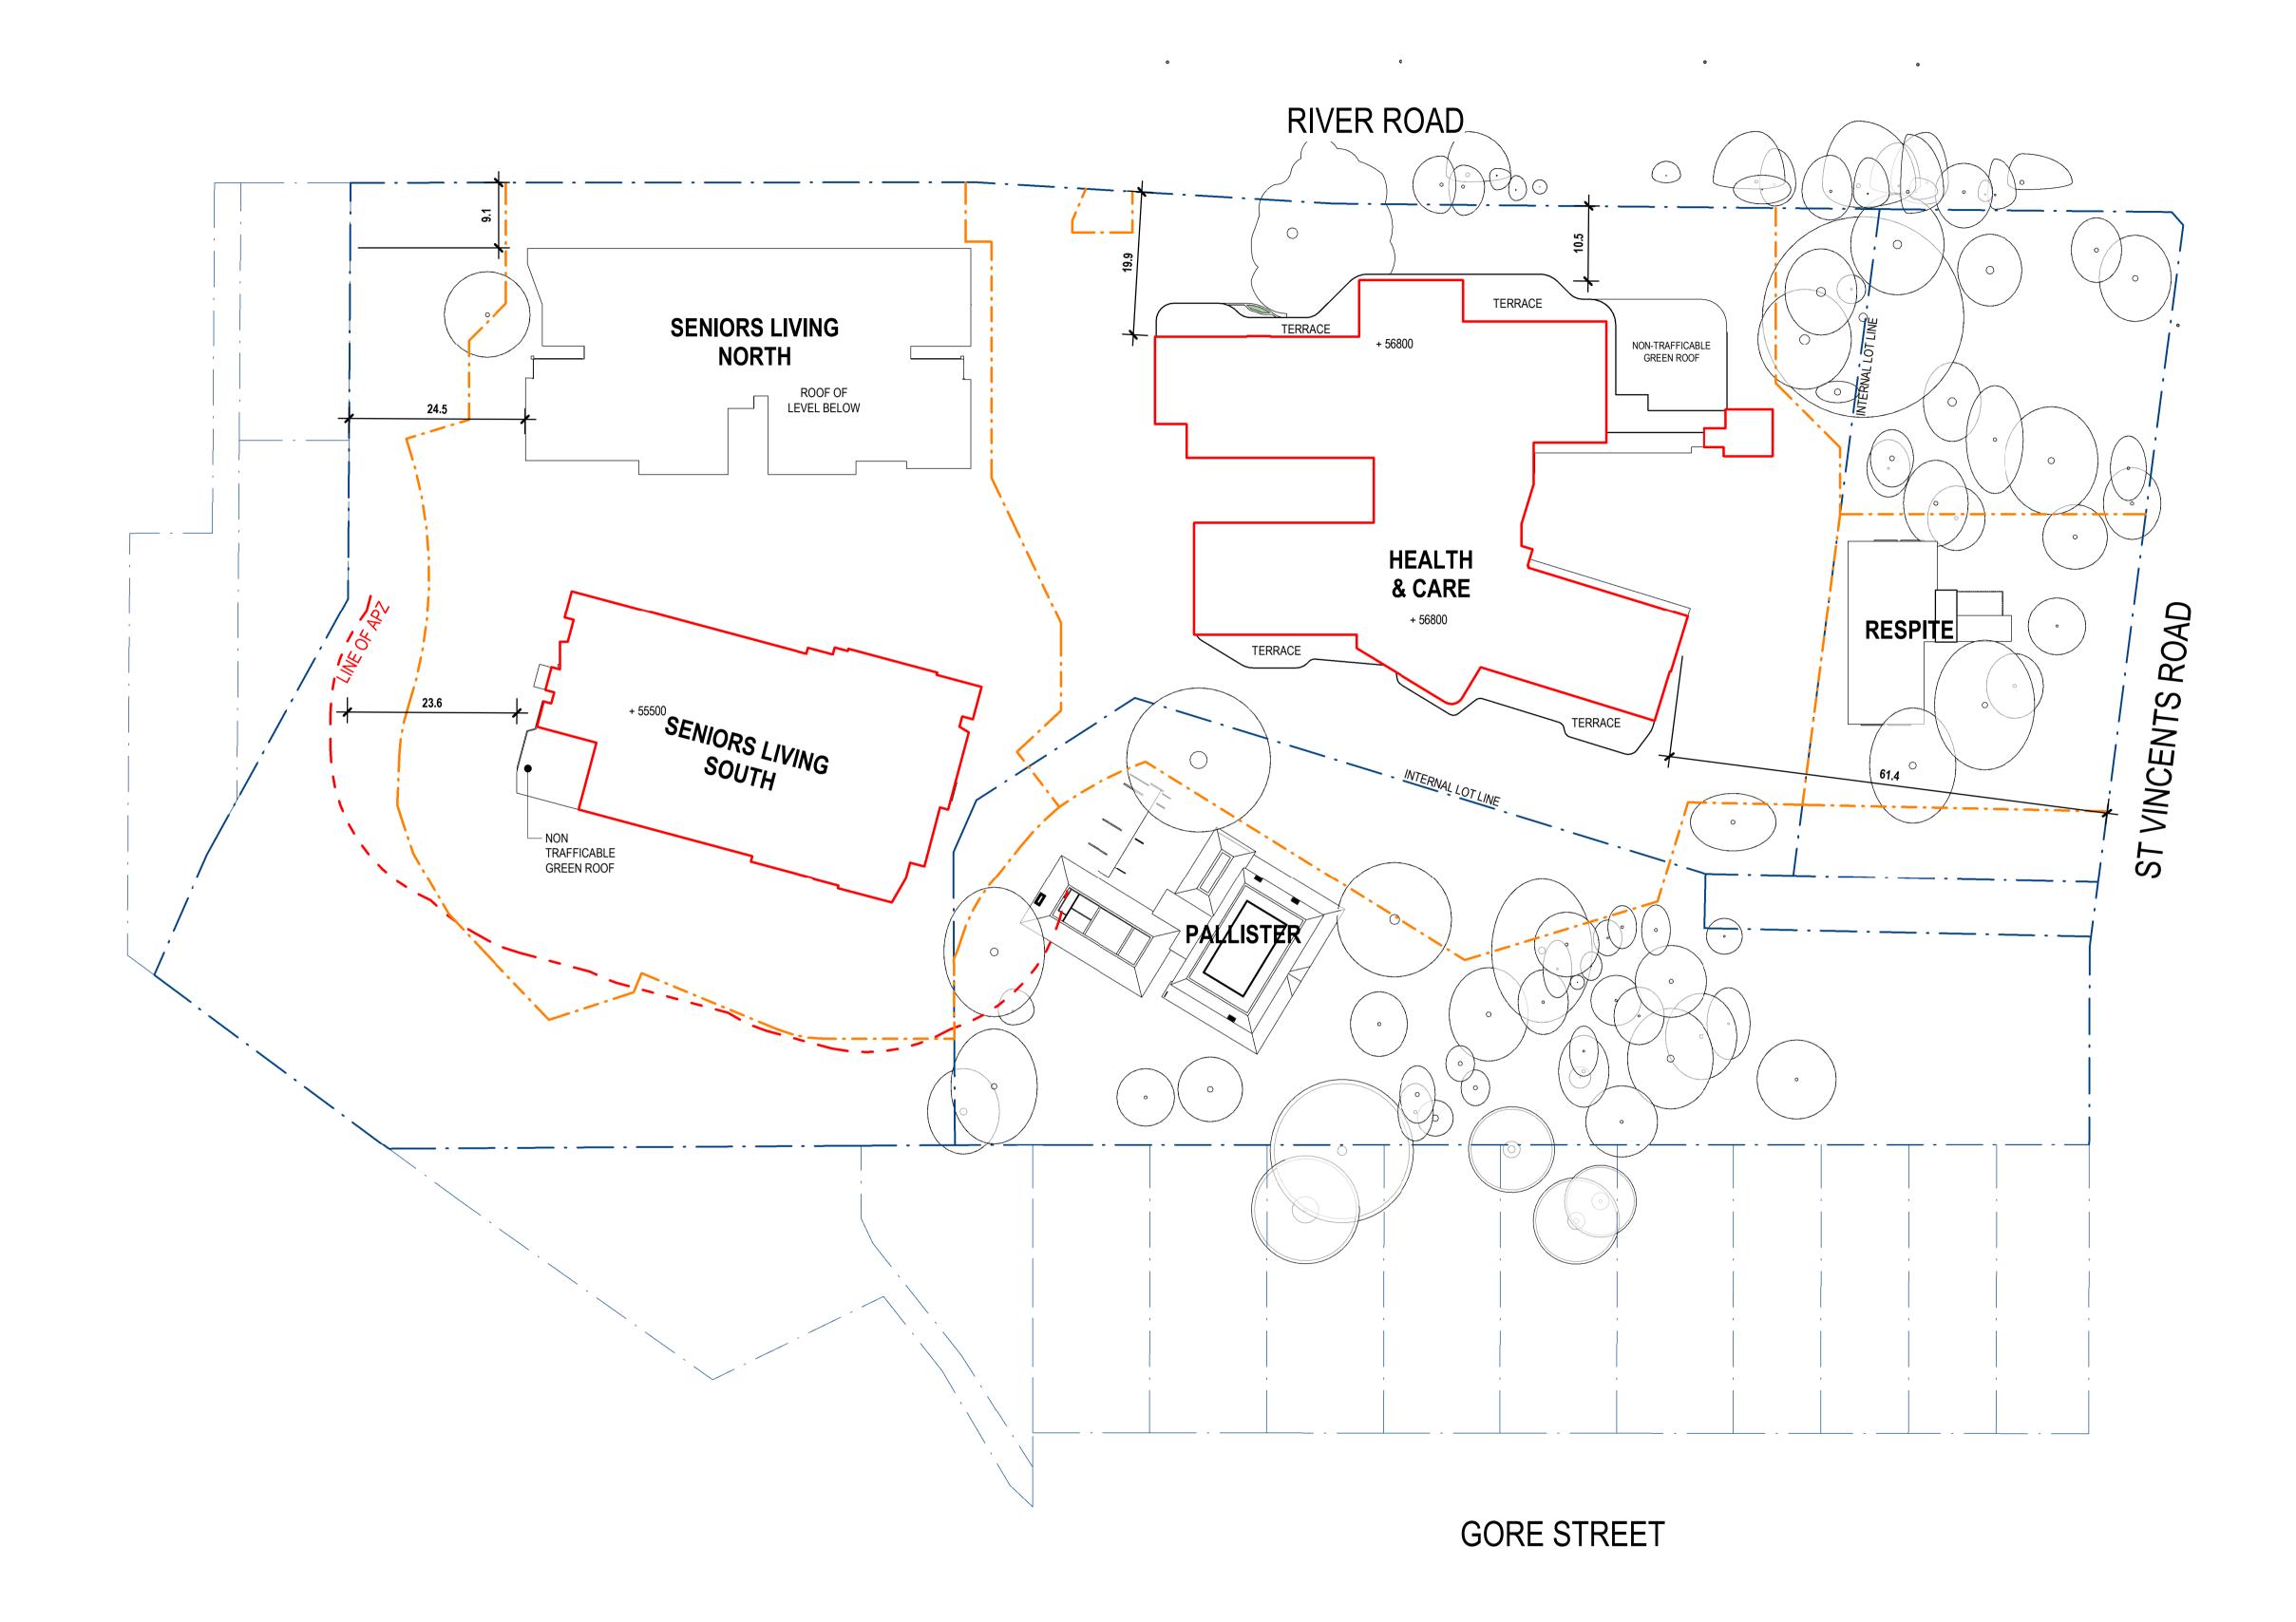

NORTH

**LEGEND - SITE PLAN** DEVELOPMENT AREA — • — • STAGING LINE (SENIORS LIVING) DEVELOPMENT AREA (TO EXTERNAL FACE OF BUILDING OR TERRACE) DEVELOPMENT AREA - PARKING & SERVICES DEVELOPMENT AREA (TO TRAFFICABLE AREA COVERED (HEALTH & CARE) BY THE LEVEL ABOVE. DOES NOT INCLUDE TERRACES OPEN (NOT COVERED) BY THE LEVEL ABOVE) TRAFFICABLE TERRACE AREA OPEN TO THE SKY ABOVE NON-TRAFFICABLE ROOF OF LEVEL BELOW

NORTH

— • — • STAGING LINE (SENIORS LIVING) DEVELOPMENT AREA (TO EXTERNAL FACE OF BUILDING OR TERRACE) DEVELOPMENT AREA (TO TRAFFICABLE AREA COVERED (HEALTH & CARE) BY THE LEVEL ABOVE. DOES NOT INCLUDE TERRACES OPEN (NOT COVERED) BY THE LEVEL ABOVE) TRAFFICABLE TERRACE AREA OPEN TO THE SKY ABOVE

NON-TRAFFICABLE ROOF OF LEVEL BELOW

**LEGEND - SITE PLAN** DEVELOPMENT AREA DEVELOPMENT AREA - PARKING & SERVICES

New South Wales Government Independent Planning Commission Issued under the Environmental Planning and Assessment Act 1979 Approved Application No.: SSD-8699-Mod-1 Signed: MF Granted on: 28 March 2024 Sheet no: 4 of 12