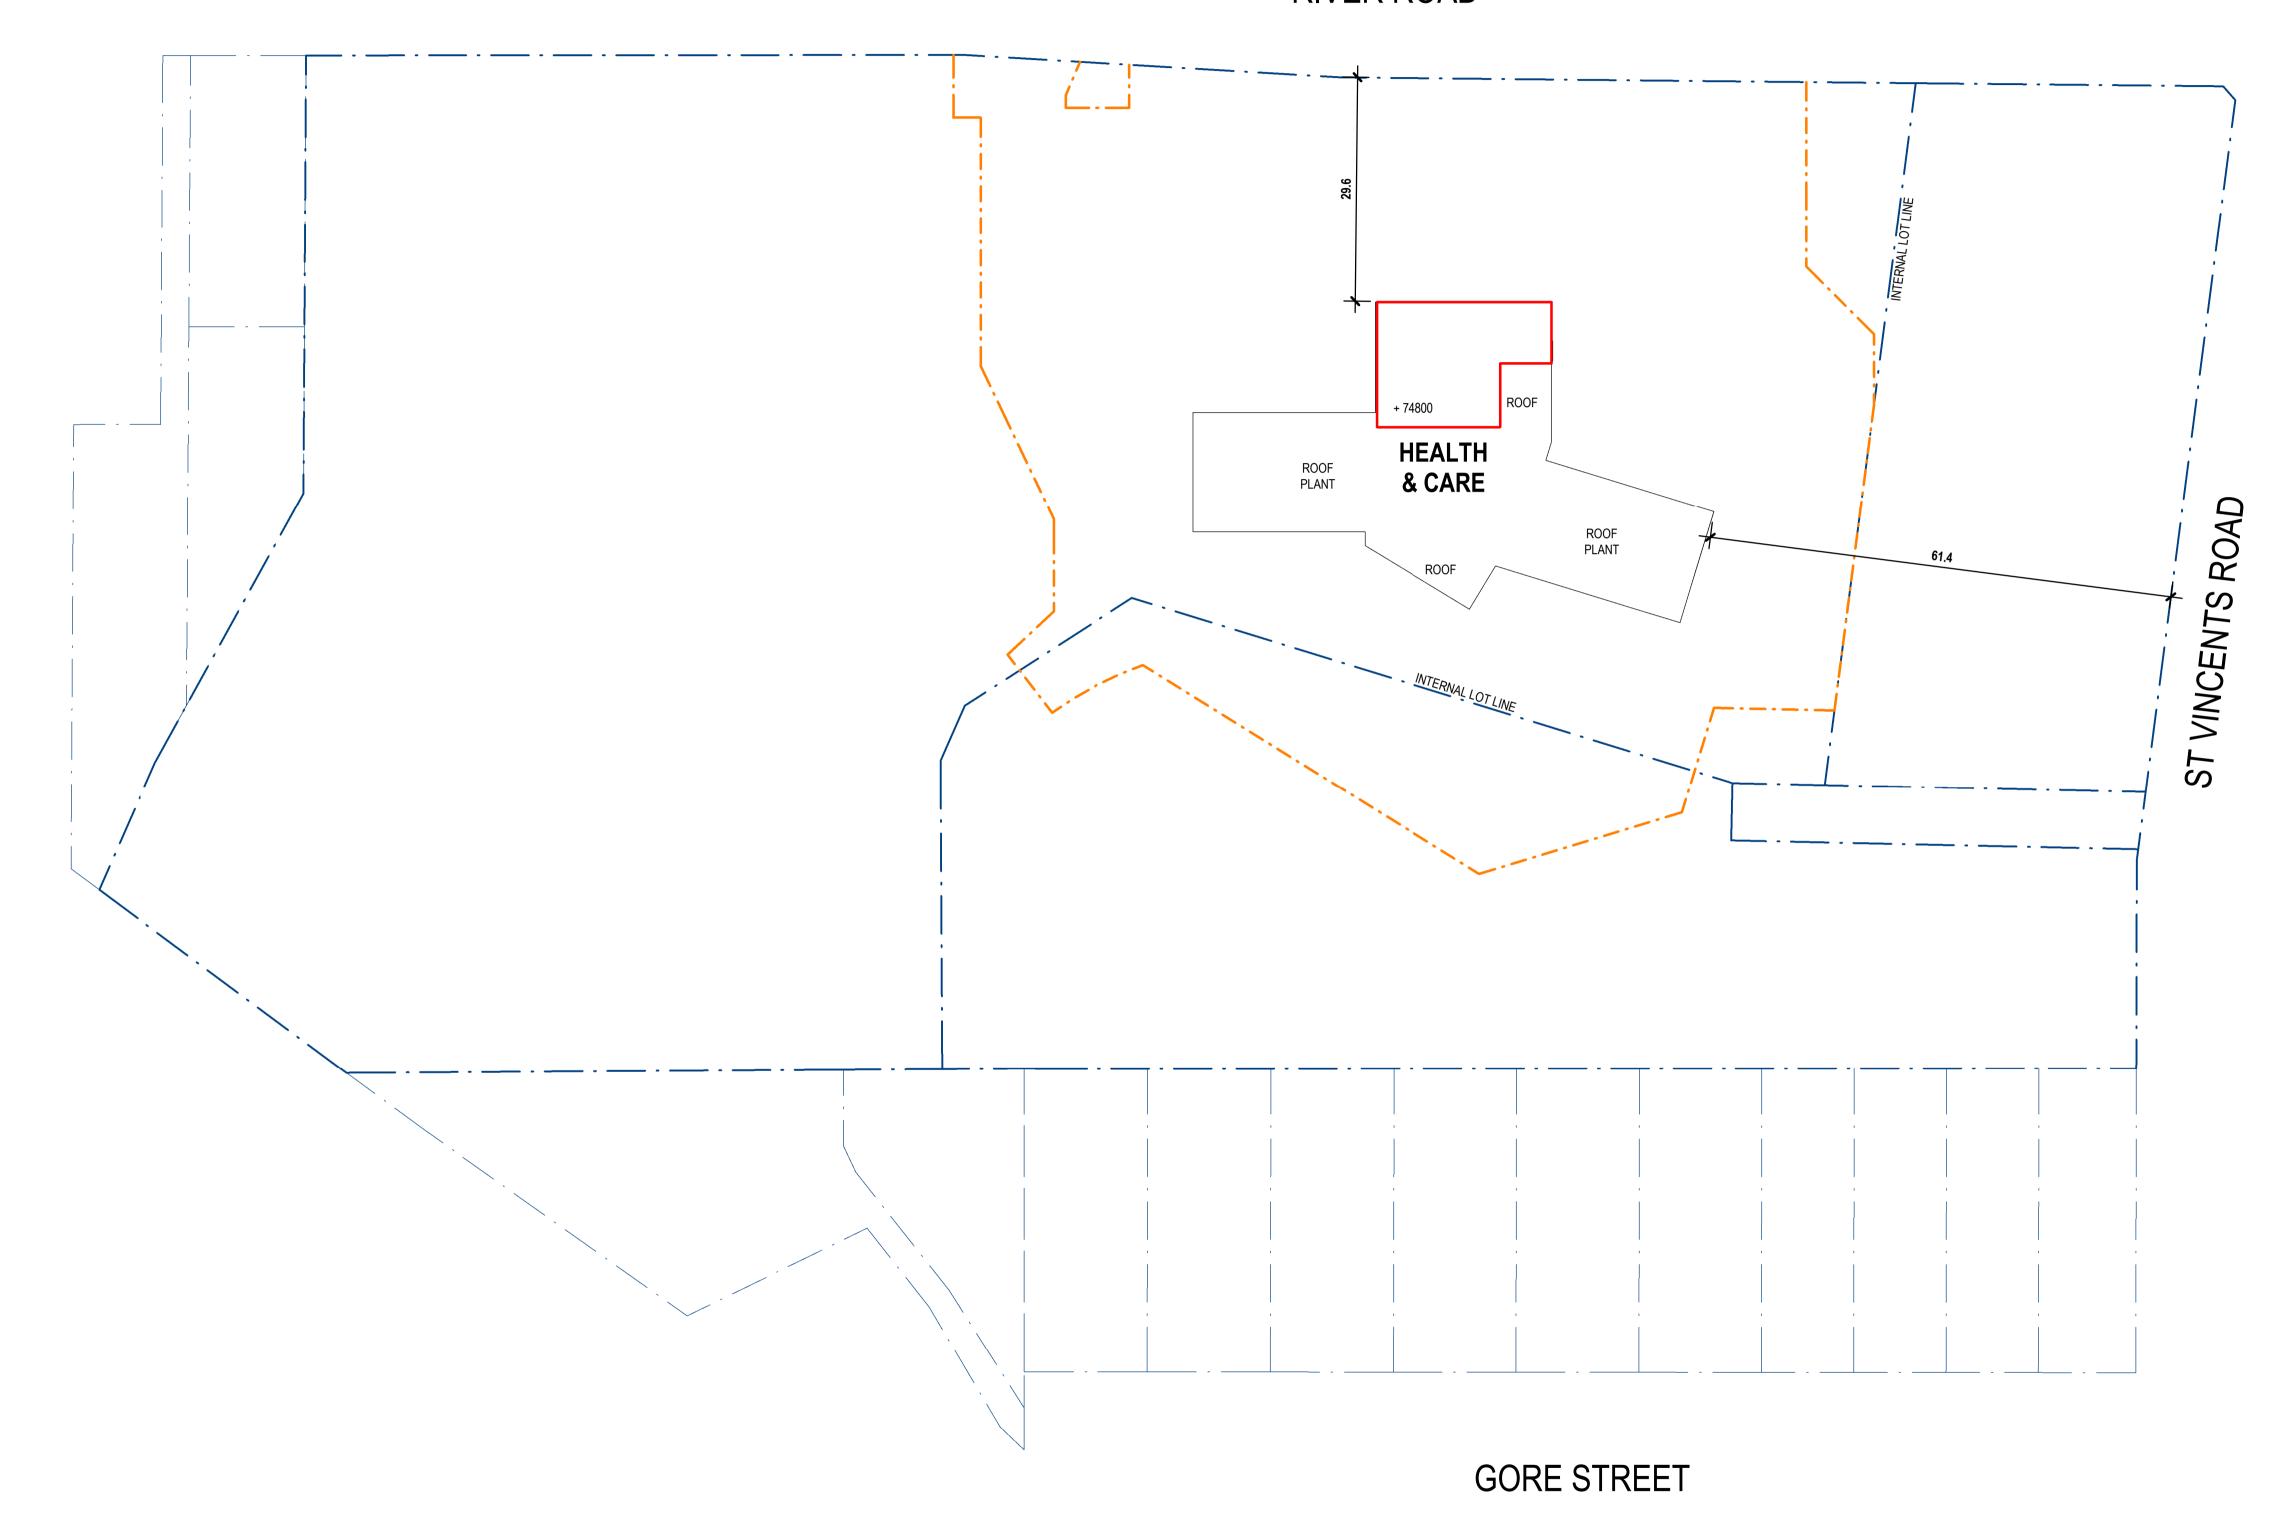

# RIVER ROAD HEALTH & CARE

\* HEALTH & CARE + RESPITE ^ SPLIT HEALTH / SENIORS LIVING USE