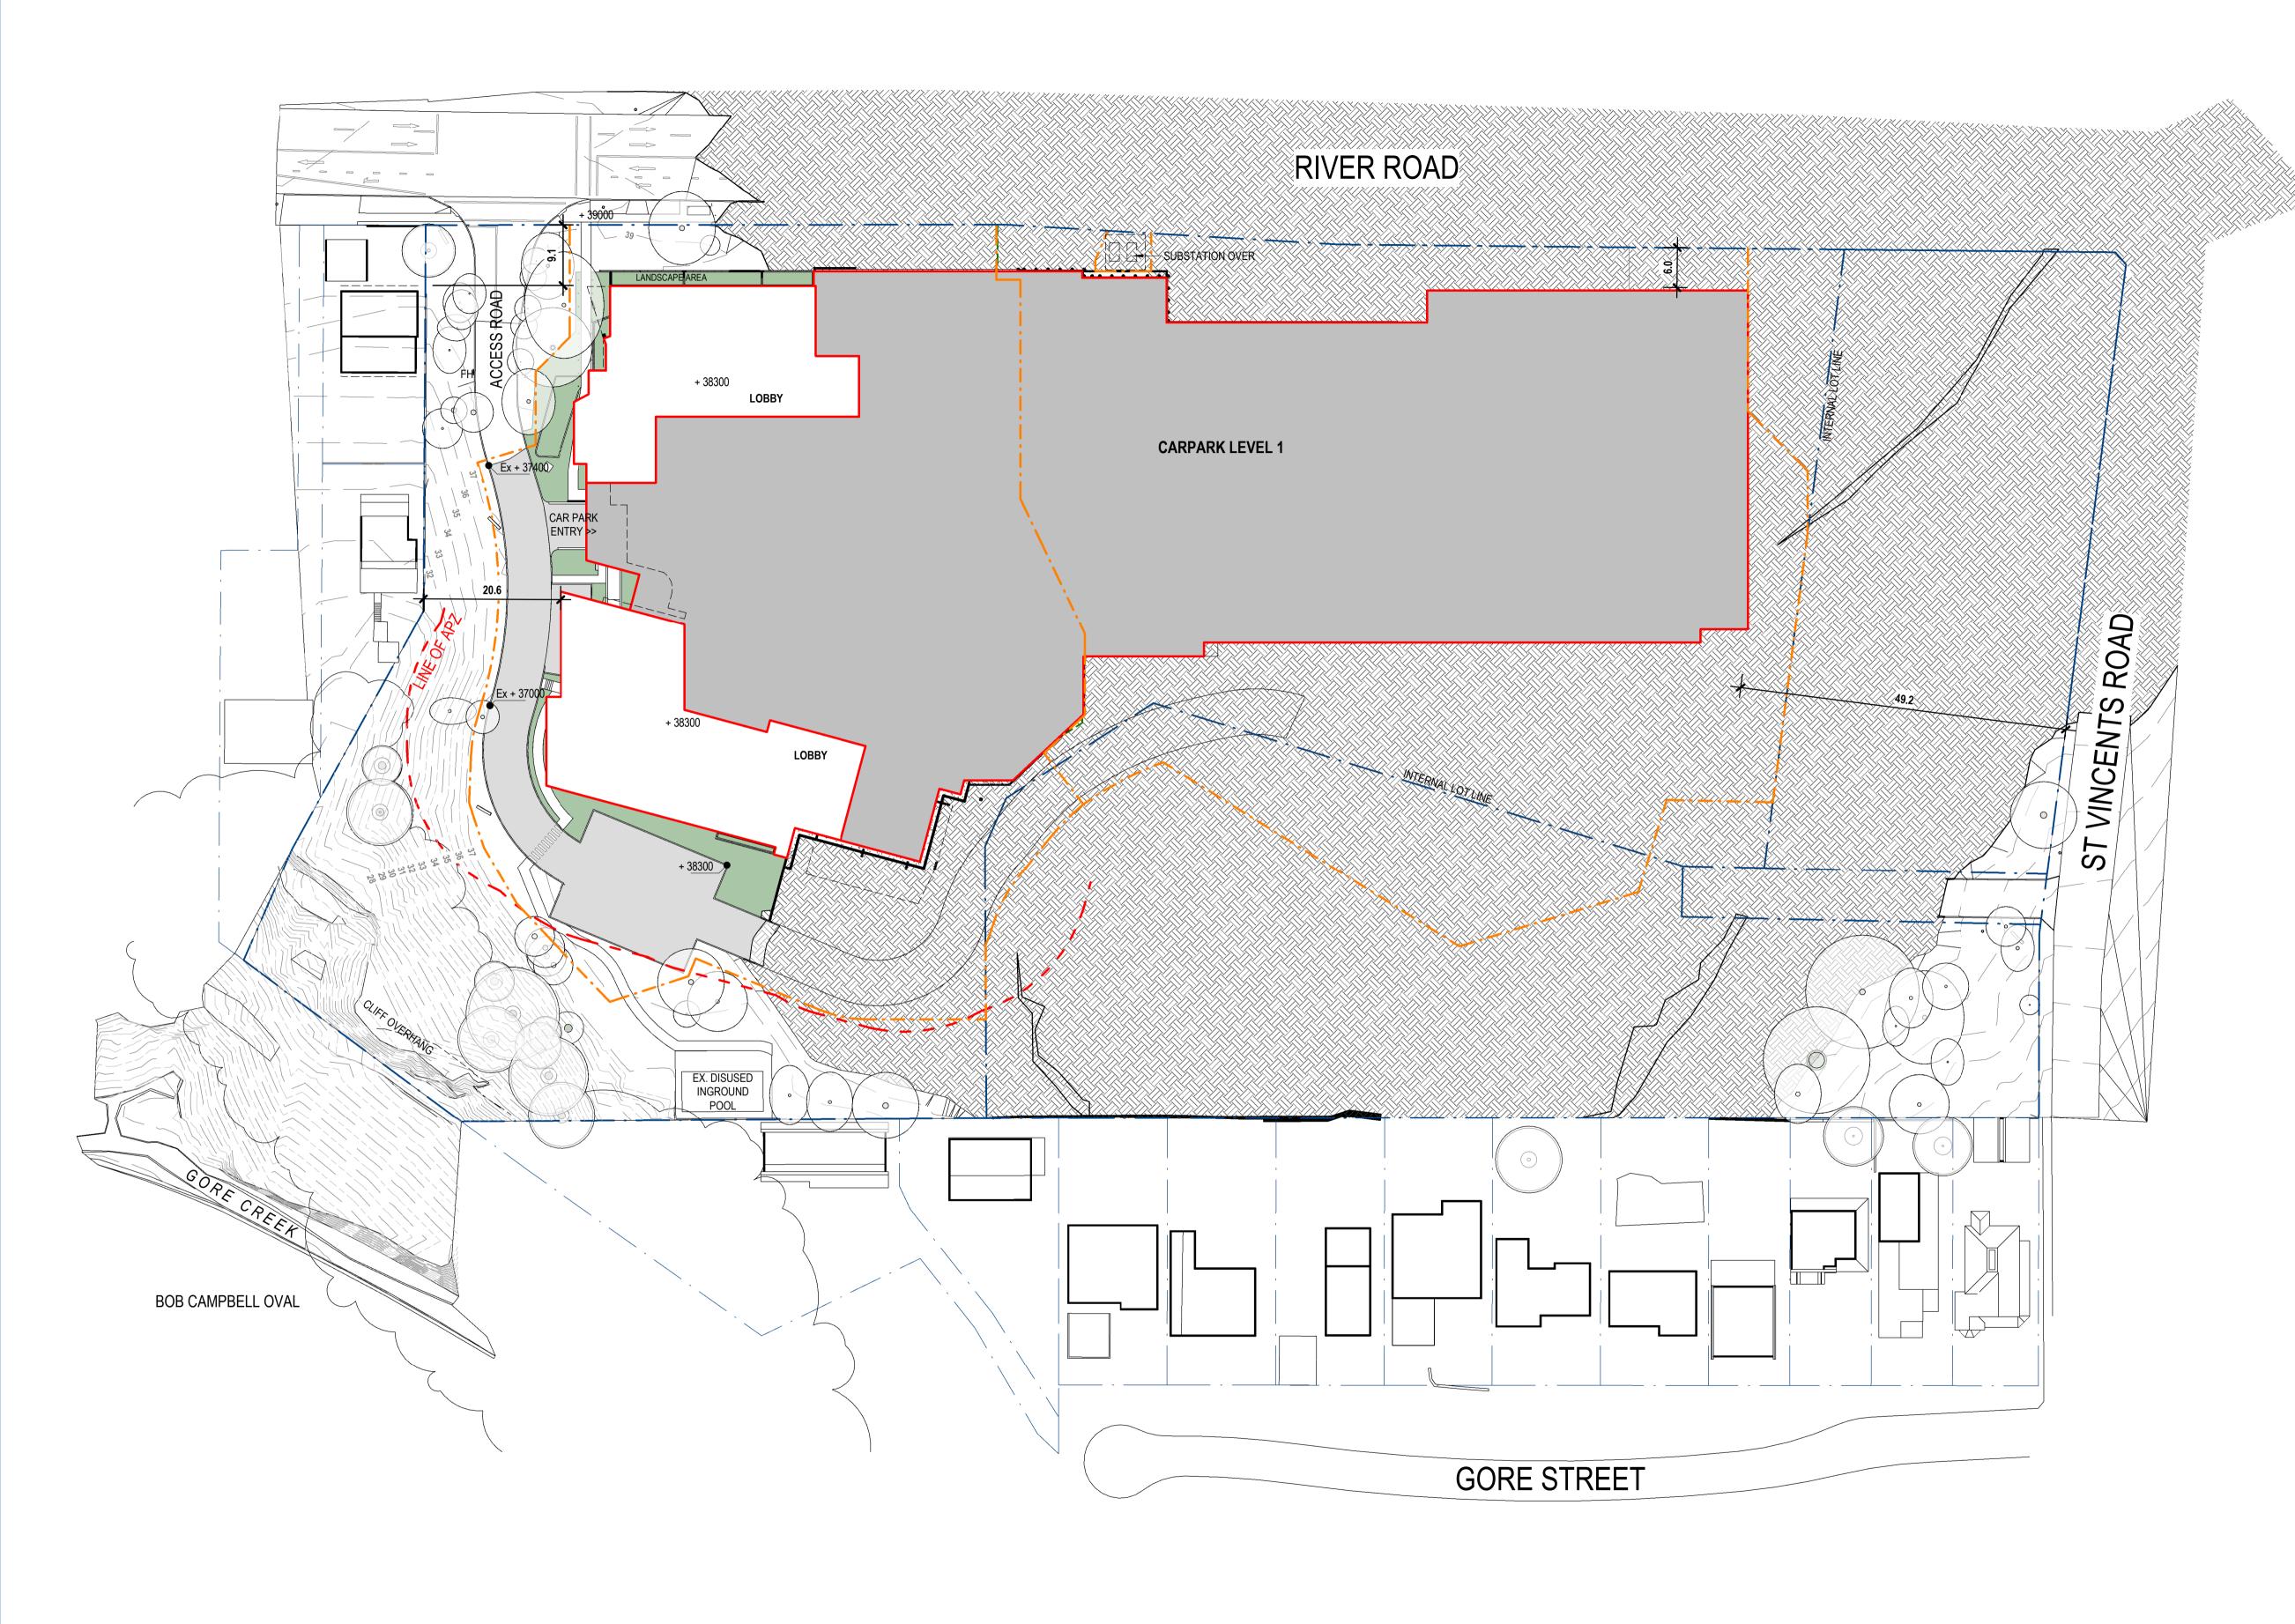

DRAWN: NAH

NSW NOMINATED ARCHITECT: ANDREW MASTERS (9037)

|       | ELOPMENT AREAS  NEW BUILDING AREAS |                      |                       |           |                       |                       |  |  |  |
|-------|------------------------------------|----------------------|-----------------------|-----------|-----------------------|-----------------------|--|--|--|
| SITE  |                                    |                      | NIORS LIVIN           |           | PARKING &             | LEVEL                 |  |  |  |
| LEVEL | HEALTH*                            | NORTH                | SOUTH                 | TOTAL     | SERVICES              | TOTAL                 |  |  |  |
| 1     | -                                  | 805                  | 1,000                 | 1,805     | 9,356 ^               | 11,161                |  |  |  |
| 2     | 956                                | 1,936                | 2,110                 | 4,046     | 3,036                 | 8,038                 |  |  |  |
| 3     | 1,139                              | 1,936                | 1,989                 | 3,925     | 2,784                 | 7,848                 |  |  |  |
| 4     | 5,448                              | 1,936                | 1,989                 | 3,925     | -                     | 9,373                 |  |  |  |
| 5     | 3,685                              | 1,936                | 1,804                 | 3,740     | -                     | 7,425                 |  |  |  |
| 6     | 2,528                              | -                    | 1,645                 | 1,645     | -                     | 4,173                 |  |  |  |
| 7     | 1,515                              | -                    | -                     | -         | -                     | 1,515                 |  |  |  |
| 8     | 1,515                              | -                    | -                     | -         | -                     | 1,515                 |  |  |  |
| 9     | 1,515                              | -                    | -                     | -         | -                     | 1,515                 |  |  |  |
| 10    | 1,515                              | -                    | -                     | -         | -                     | 1,515                 |  |  |  |
| 11    | 325                                | -                    | -                     | -         | -                     | 325                   |  |  |  |
| TOTAL | 20,141 m <sup>2</sup>              | 8,549 m <sup>2</sup> | 10,537 m <sup>2</sup> | 19,086 m² | 15,176 m <sup>2</sup> | 54,403 m <sup>2</sup> |  |  |  |

NOT FOR CONSTRUCTION

REVISION: **DD-SW-0400** DATE:

DRAWING TITLE: DEVELOPMENT AREA PLAN - LEVEL 1

CHECKED: SCALE: 1:500 @A1

NSW NOMINATED ARCHITECT: ANDREW MASTERS (9037)

PROPERTY OF BICKERTON MASTERS ARCHITECTURE PTY LTD (ACN 109 225 149) T/A BICKERTON MASTERS AND BM HEDE PTY LTD (ACN 630 149 996) T/A HEDE ARCHITECTS AND MUST NOT BE USED, RETAINED OR COPIED WITHOUT THE WRITTEN PERMISSION OF THE AFOREMENTIONED LEGAL ENTITIES.

DEVELOPMENT AREA

DEVELOPMENT AREA - PARKING & SERVICES

Granted on: 28 March 2024

Independent Planning Commission Issued under the Environmental Planning and Assessment Act 1979 Approved Application No.: SSD-8699-Mod-1 Signed: MF