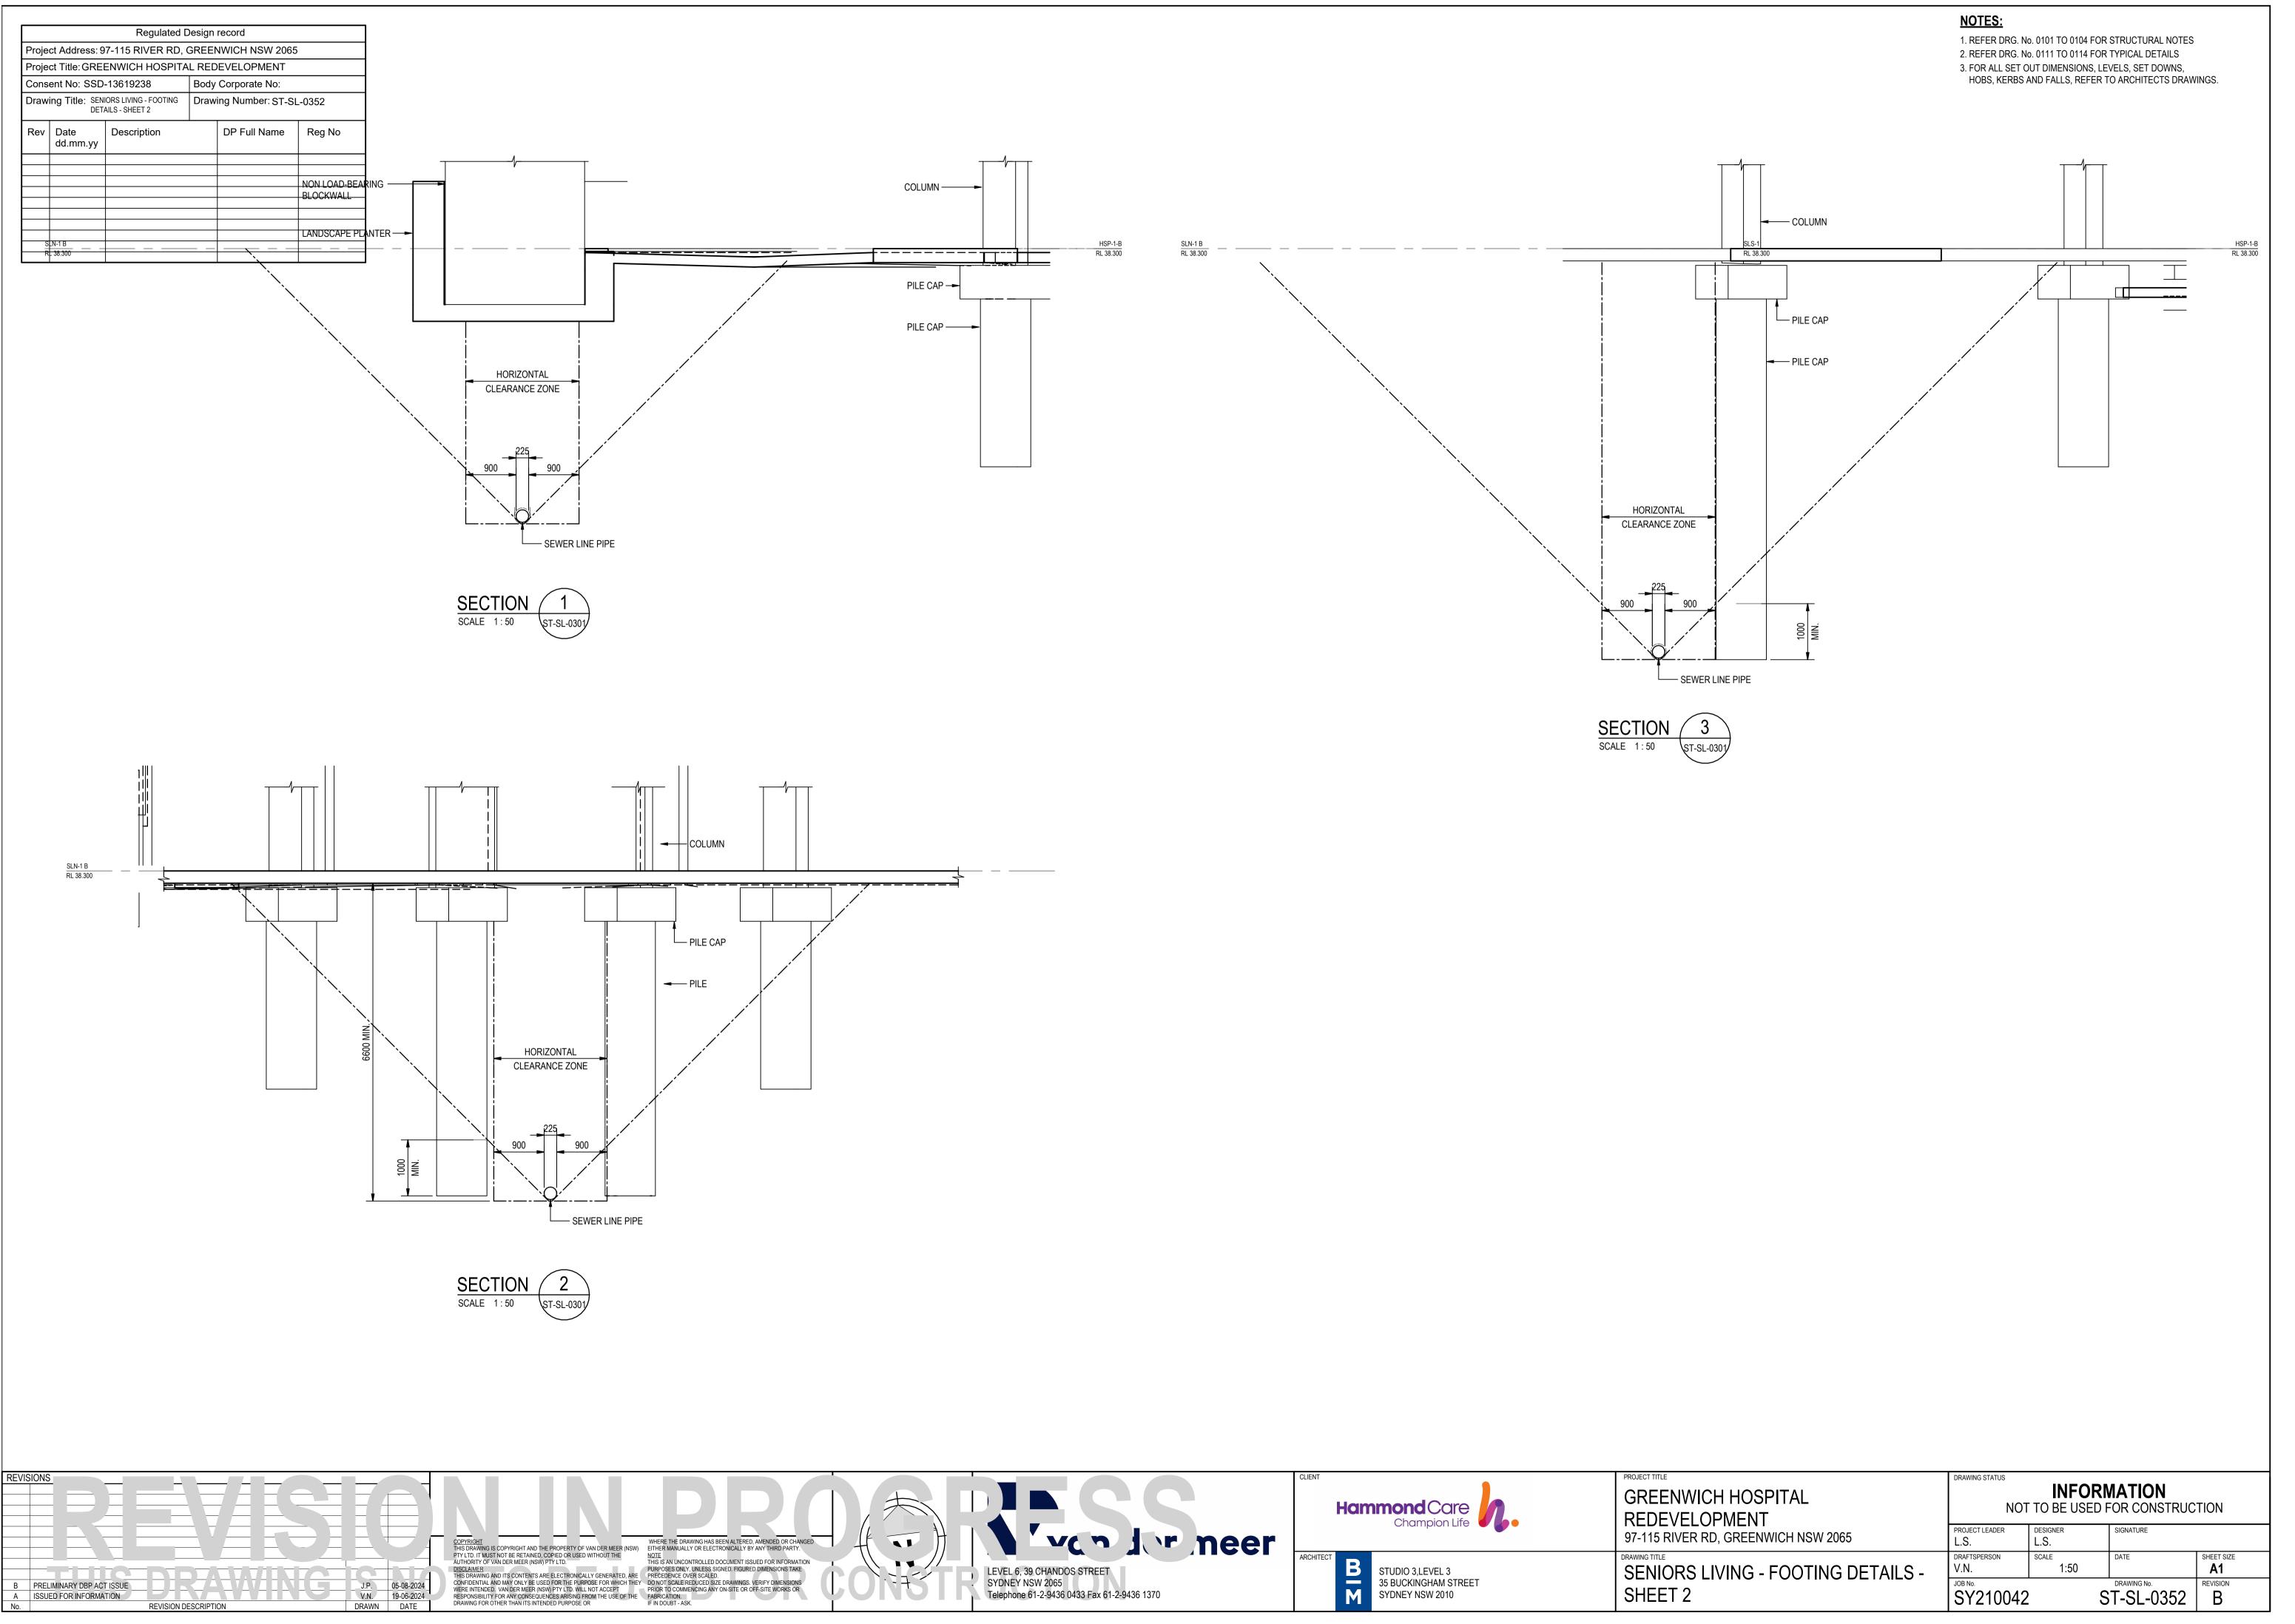

## **INFORMATION** NOT TO BE USED FOR CONSTRUCTION PROJECT LEADER DESIGNER GNATURE L.S. SHEET SIZE DRAFTSPERSON SCALE DATE 1:200 SENIORS LIVING OVERALL FOOTING V.N. JOB NO. SY210042 REVISION DRAWING NO. REVISION

RAWING STATUS

Ref NO: 1937638 Date: 21/08/24

BUILDING PLAN APPROVED

Accredited Supplier to SYDNEY WATER

NOTES:

1. REFER DRG. No. 0101 TO 0104 FOR STRUCTURAL NOTES

- 2. REFER DRG. No. 0111 TO 0114 FOR TYPICAL DETAILS
- 3. FOR ALL SET OUT DIMENSIONS, LEVELS, SET DOWNS, HOBS, KERBS AND FALLS, REFER TO ARCHITECTS DRAWINGS.