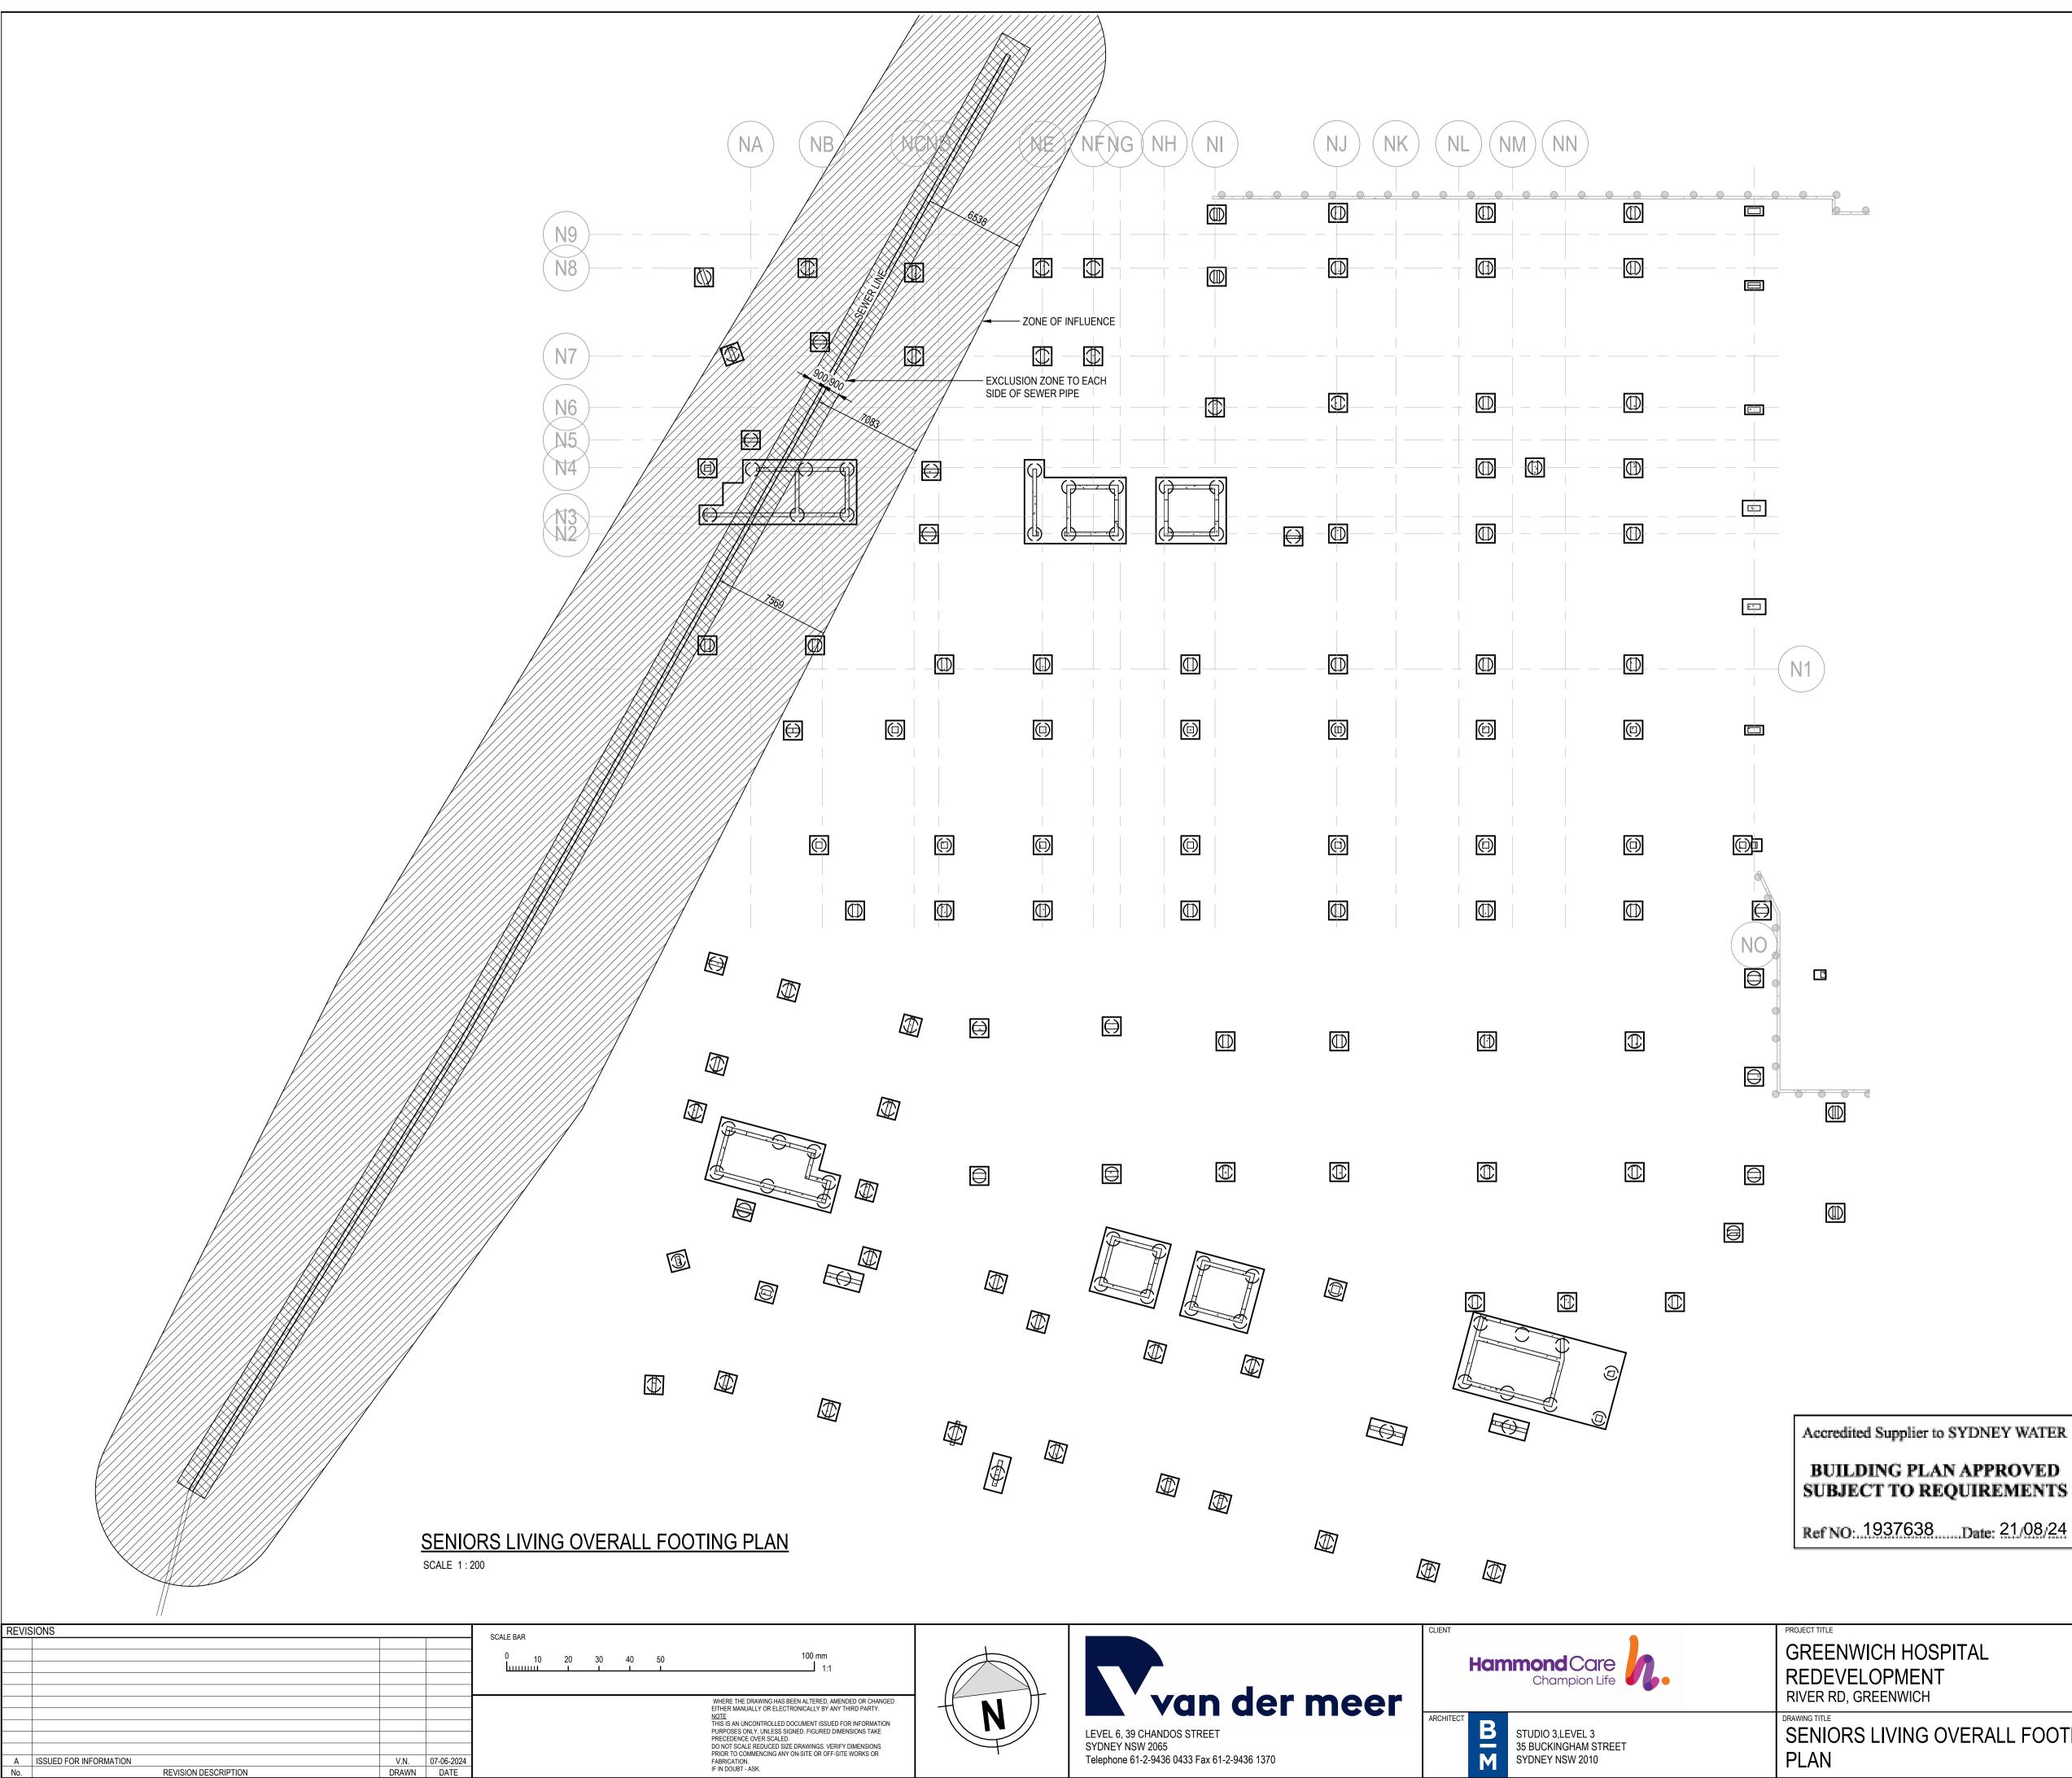

## **INFORMATION** NOT TO BE USED FOR CONSTRUCTION PROJECT LEADER DESIGNER GNATURE L.S. SHEET SIZE DRAFTSPERSON SCALE DATE 1:200 SENIORS LIVING OVERALL FOOTING V.N. JOB NO. SY210042 REVISION DRAWING NO. REVISION

RAWING STATUS

Ref NO: 1937638 Date: 21/08/24

BUILDING PLAN APPROVED

Accredited Supplier to SYDNEY WATER

NOTES:

1. REFER DRG. No. 0101 TO 0104 FOR STRUCTURAL NOTES

- 2. REFER DRG. No. 0111 TO 0114 FOR TYPICAL DETAILS
- 3. FOR ALL SET OUT DIMENSIONS, LEVELS, SET DOWNS, HOBS, KERBS AND FALLS, REFER TO ARCHITECTS DRAWINGS.