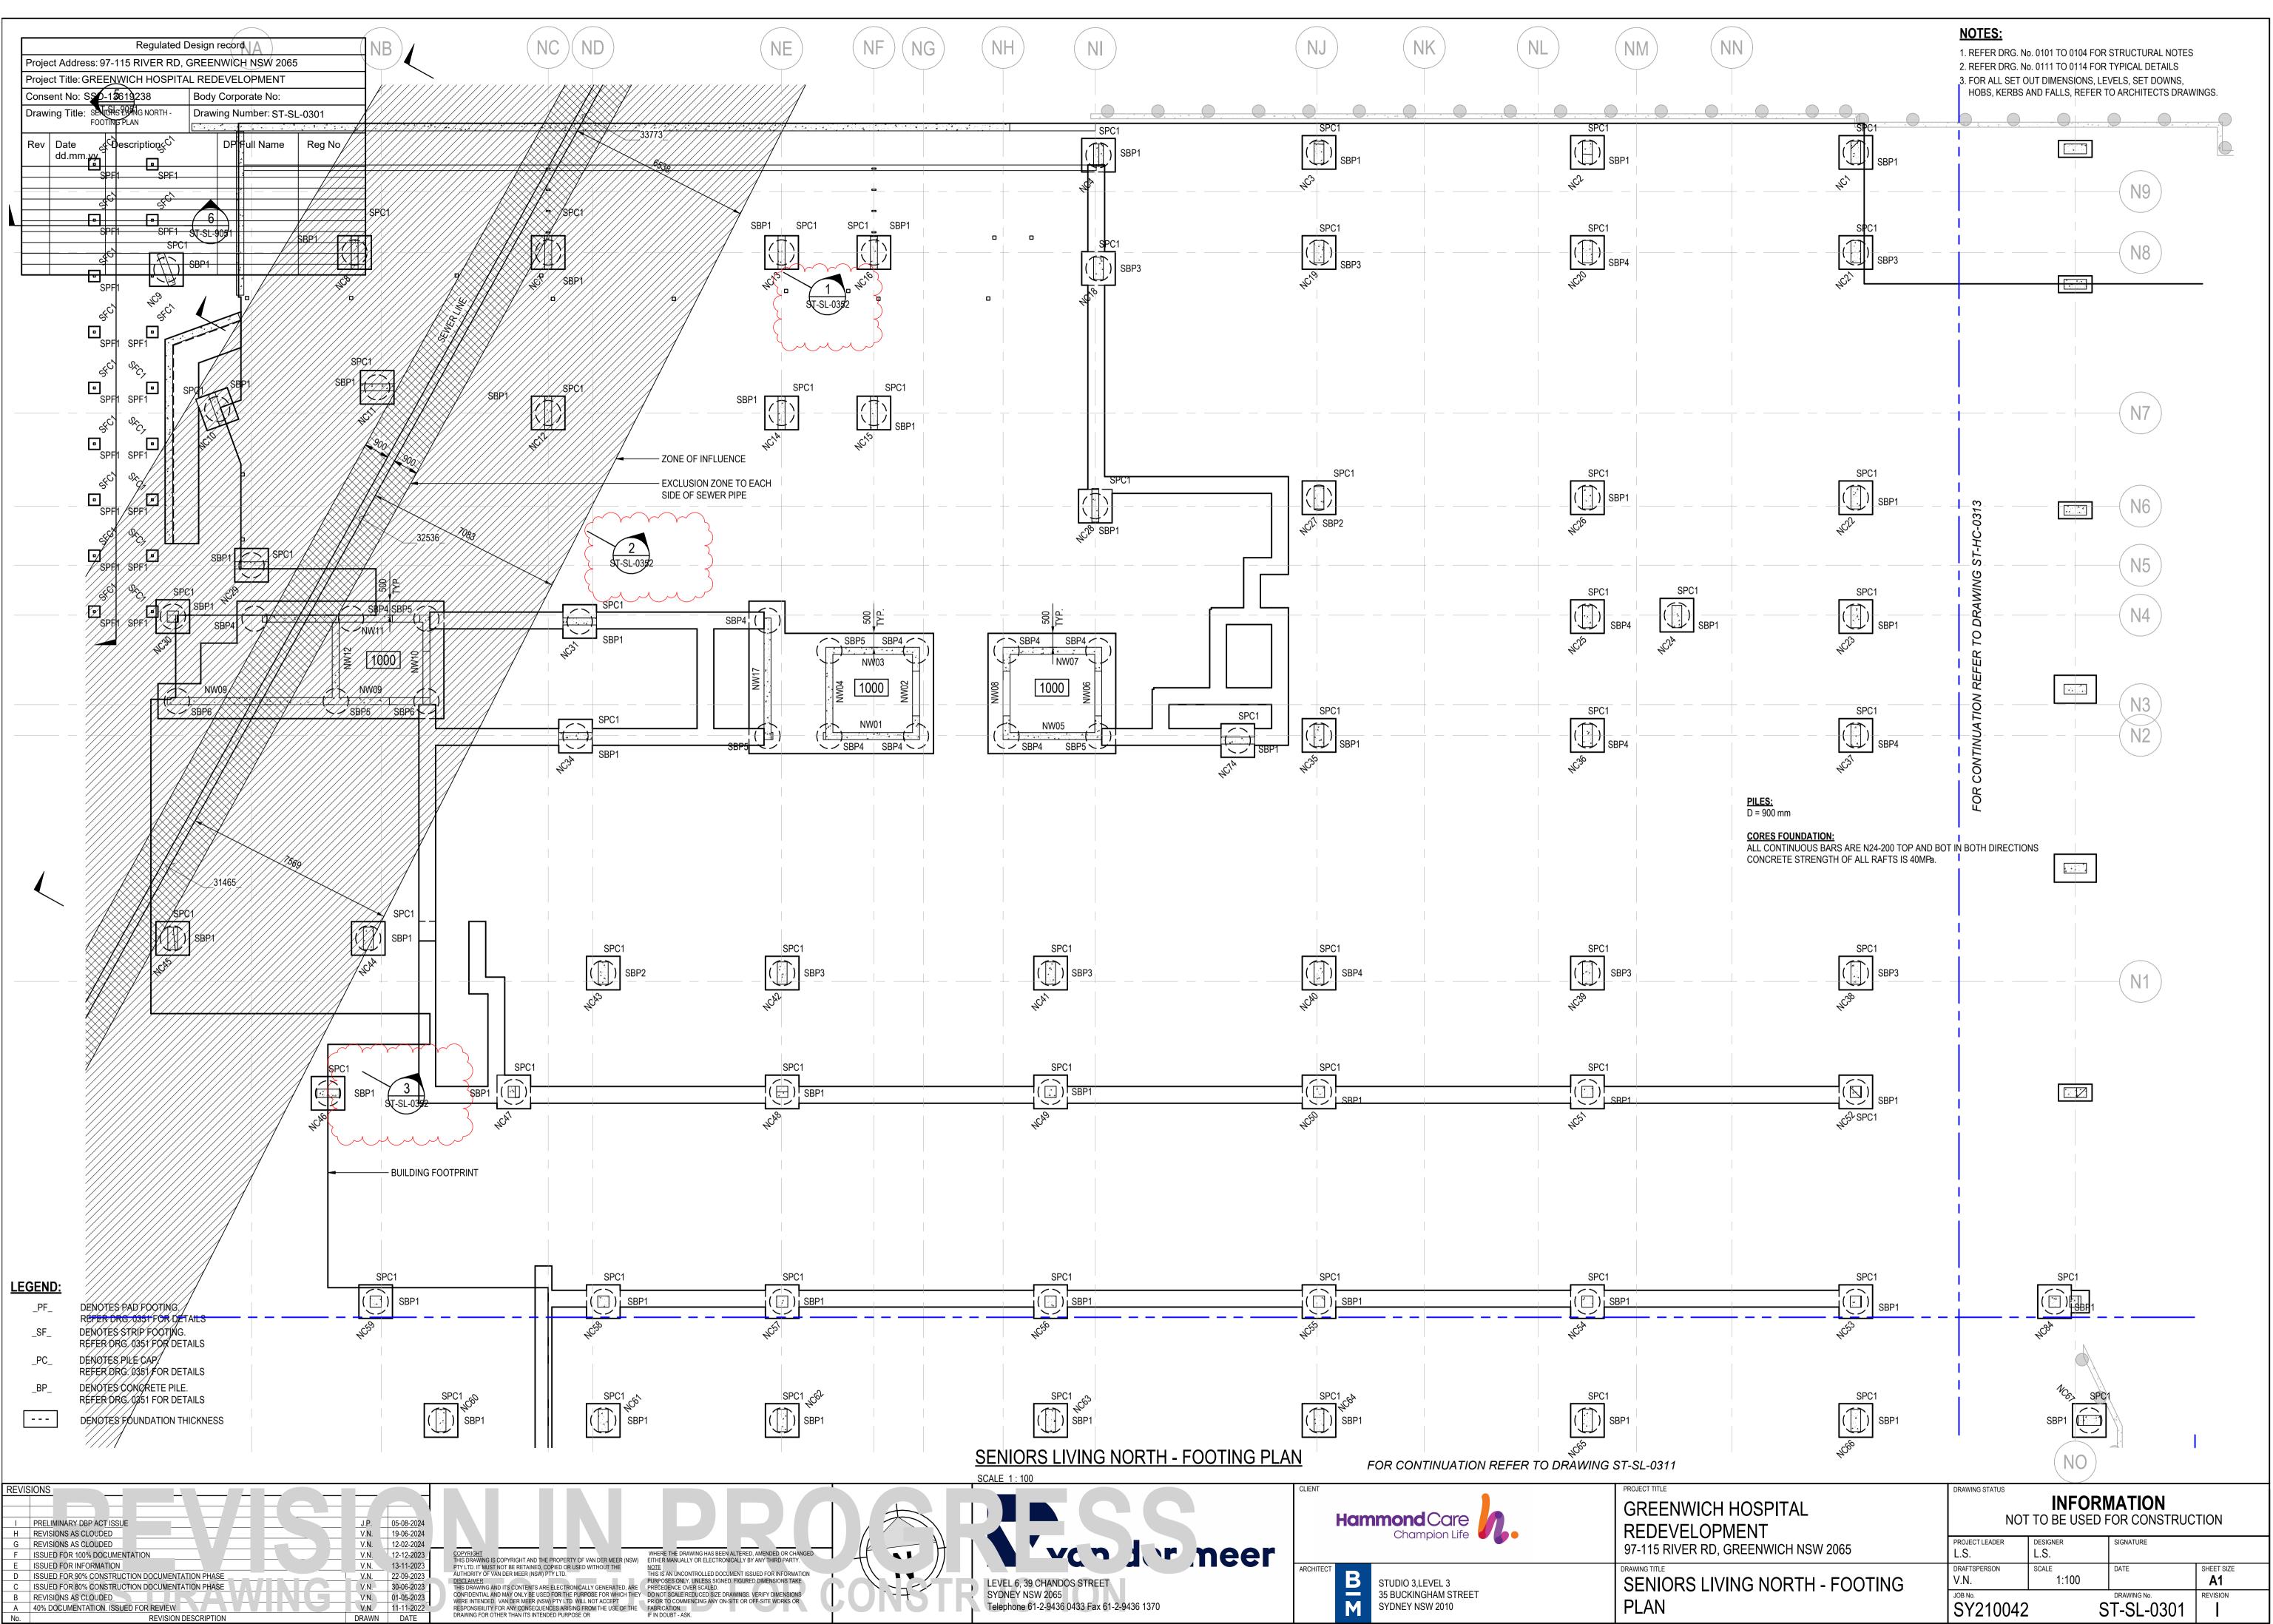

## **INFORMATION** NOT TO BE USED FOR CONSTRUCTION PROJECT LEADER DESIGNER GNATURE L.S. SHEET SIZE DRAFTSPERSON SCALE DATE 1:200 SENIORS LIVING OVERALL FOOTING V.N. JOB NO. SY210042 REVISION DRAWING NO. REVISION

RAWING STATUS

Ref NO: 1937638 Date: 21/08/24

BUILDING PLAN APPROVED

Accredited Supplier to SYDNEY WATER

NOTES:

1. REFER DRG. No. 0101 TO 0104 FOR STRUCTURAL NOTES

- 2. REFER DRG. No. 0111 TO 0114 FOR TYPICAL DETAILS
- 3. FOR ALL SET OUT DIMENSIONS, LEVELS, SET DOWNS, HOBS, KERBS AND FALLS, REFER TO ARCHITECTS DRAWINGS.